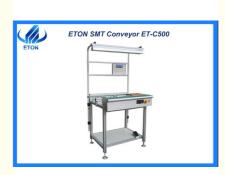

# SMT production line Adjustable from 0.5 to 9 m/min 500mm conveyor

# **Product Specification**

• Warranty: 1 Year

Name: SMT ConveyorApplication: SMT Production Line

Condition: NewProduct Name: ET-C500

Usage: Circuit Board Assembly
Control: Industrial Control Panel
Transmission: 5MM Flat Belt Conveyor

| Model                               | ET-C500                        |
|-------------------------------------|--------------------------------|
| Steel frame structure, rail length  | L=500                          |
| Width adjustment range              | 50 350 mm                      |
| PCB size                            | 500*350 mm                     |
| Transmission height                 | 920±20                         |
| Transmission                        | 5MM flat belt conveyor         |
| Speed                               | Adjustable from 0.5 to 9 m/min |
| Motor                               | One set of 25 W stepper motor  |
| Control                             | Industrial control panel       |
| Transmission Direction              | Single (left → right )         |
| One section of control, two Sensors |                                |