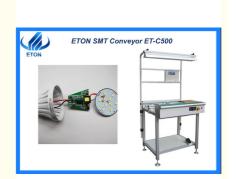

# SMT production line Adjustable from 0.5 to 9 m/min 500mm conveyor

# **Product Specification**

• Warranty: 1 Year

Name: SMT ConveyorApplication: SMT Production Line

Condition: NewProduct Name: ET-C500

Usage: Circuit Board Assembly
Control: Industrial Control Panel
Transmission: 5MM Flat Belt Conveyor

| Model                               | ET-C500                        |
|-------------------------------------|--------------------------------|
| Steel frame structure, rail length  | L=500                          |
| Width adjustment range              | 50 350 mm                      |
| PCB size                            | 500*350 mm                     |
| Transmission height                 | 920±20                         |
| Transmission                        | 5MM flat belt conveyor         |
| Speed                               | Adjustable from 0.5 to 9 m/min |
| Motor                               | One set of 25 W stepper motor  |
| Control                             | Industrial control panel       |
| Transmission Direction              | Single (left → right )         |
| One section of control, two Sensors |                                |