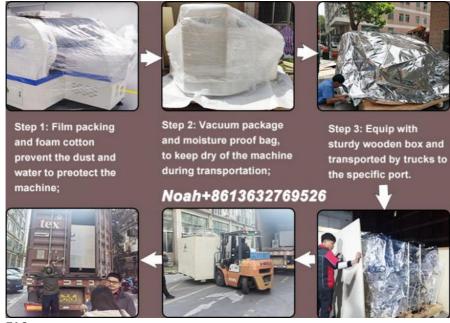

# **Basic Information**

Place of Origin: ChinaBrand Name: ETON

Certification: CE,CCC,SIRA
Model Number: ET-C500
Minimum Order Quantity: 1 set

• Packaging Details: Packing in film package and foam cotton,

and covering vacuum bag within sturdy

wooden boxes.

Delivery Time: 30 daysPayment Terms: T/T

Supply Ability: 50 sets per month

# **Packages**

As for the package of the machine, we put it in film packing and foam cotton, to prevent the dust and water of protecting the machine and keep dry of the machine during transportation, and equip with wooden boxes to transport to the specified port.