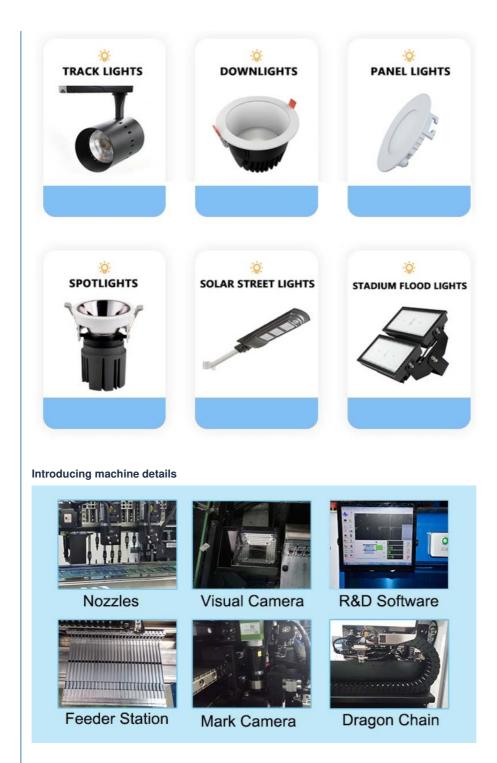

#### Application

Our machine E8S-1200 suitable for mounting many kind of led lighting, such as led bulb, panel, DOB, strip light, tube, display, down-light, streetlight, etc. One module meet all your need.

#### Technical parameter of HT-E8S-1200

| Dimension          | 2550*1650*1550mm                                     |
|--------------------|------------------------------------------------------|
| PCB length width   | Max:1200*500mm<br>Min:100*100mm                      |
| PCB Thickness      | 0.5-5mm                                              |
| PCB Clamping       | Adjustable pressure pneumatic                        |
| No.of camera       | 2 sets of imported camera                            |
| Feature of camera  | Vision for the flight identification,Mark correction |
| Mounting precision | ±0.04mm                                              |
| Mounting height    | <15mm                                                |
| Mounting speed     | 45000CPH                                             |
| Power consumption  | 4KW                                                  |
| Component Space    | 0.2mm                                                |
| Component          | LED,resistors,capacitors,shaped components,etc       |
|                    |                                                      |

#### Feeding system

| No.of feeders station | 28 PCS single module                       |
|-----------------------|--------------------------------------------|
| No.of nozzles         | 12 PCS single module                       |
| Feeding way           | Electric feeder with double motor          |
| X,Y,Z Axis drive way  | High-end magnetic linear motor+servo motor |