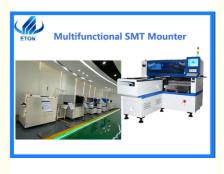

# LED lighting making SMT mounter for 0402 components SMT placement machine

## **Product Description**

Single module magnetic linear motor pick and place machine for led lighting making machine

### **Description of Pick and Place Machine HT-E8S**

The main function of SMT machine HT-E8S: Used for SMT production process to accurately mount components on PCB board fixed position.

The SMT machine uses the suction nozzle on the head to absorb various components from feeders and mount them on the PCB board.