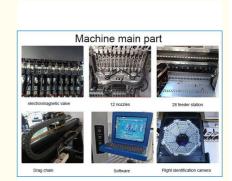

#### Technical parameter of HT-E8S-1200

| Dimension          | 2550*1650*1550mm                                     |
|--------------------|------------------------------------------------------|
| PCB length width   | Max:1200*500mm<br>Min:100*100mm                      |
| PCB Thickness      | 0.5-5mm                                              |
| PCB Clamping       | Adjustable pressure pneumatic                        |
| No.of camera       | 2 sets of imported camera                            |
| Feature of camera  | Vision for the flight identification,Mark correction |
| Mounting precision | ±0.04mm                                              |
| Mounting height    | <15mm                                                |
| Mounting speed     | 45000CPH                                             |
| Power consumption  | 4KW                                                  |
| Component Space    | 0.2mm                                                |
| Component          | LED,resistors,capacitors,shaped components,etc       |
|                    |                                                      |

#### Feeding system

| No.of feeders station | 28 PCS single module                       |
|-----------------------|--------------------------------------------|
| No.of nozzles         | 12 PCS single module                       |
| Feeding way           | Electric feeder with double motor          |
| X,Y,Z Axis drive way  | High-end magnetic linear motor+servo motor |