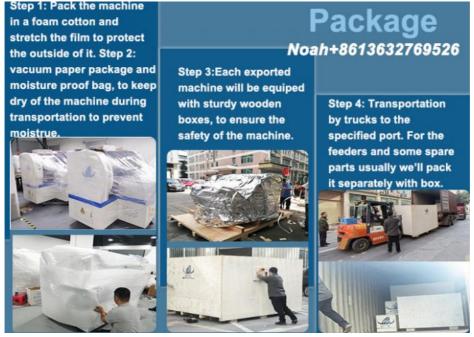

#### **Packages**

Our package step is follow the blowing:

STEP 1: Film packaging to prevent the dust and water;

STEP 2: Packing in a foam cotton stretch a film to protect the outside of the machine;

STEP 3: Vacuum paper package and moisture proof bag, to keep dry during the transportation;

STEP 4: Equip with sturdy wooden boxes to ensure the safety of the machine, then transportation by trucks to the specified

Delivery: by sea, air, land transport.