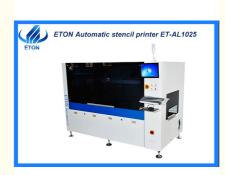

## SMT production LED flexible strip automatic stencil printer

#### **Description**

- Programmable suspension printing head;
- \*Two sets of stepping motor drive, the pressure of front and rear scraper can be adjusted separately to ensure the inconsistency of front and rear printing caused by fatigue deformation of scraper material;
- \*Effectively control the stroke, improve the printing efficiency, and prevent the leakage of solder paste;
- Standard stainless steel scraper, unique design, improve the service life of the blade;
- Downward vision alignment system;
- CNC guide rail adjustment;
- Industrial controlled computer, Windows XP interface operating system;
- Built-in software diagnostic system;
- SMEMA interface.