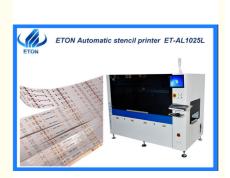

## SMT production LED flexible strip automatic stencil printer

#### **Description**

- Programmable suspension printing head;
- \*Two sets of stepping motor drive, the pressure of front and rear scraper can be adjusted separately to ensure the inconsistency of front and rear printing caused by fatigue deformation of scraper material;
- \*Effectively control the stroke, improve the printing efficiency, and prevent the leakage of solder paste;
- Standard stainless steel scraper, unique design, improve the service life of the blade;
- Downward vision alignment system;
- CNC guide rail adjustment;
- Industrial controlled computer, Windows XP interface operating system;
- Built-in software diagnostic system;
- SMEMA interface.