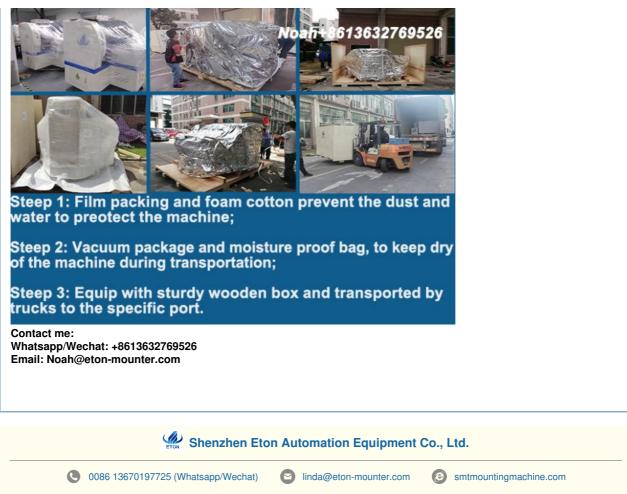

#### Packages

Our package step is follow the blowing:

STEP 1: Film packaging to prevent the dust and water;

STEP 2: Packing in a foam cotton stretch a film to protect the outside of the machine;

STEP 3: Vacuum paper package and moisture proof bag, to keep dry during the transportation;

STEP 4: Equip with sturdy wooden boxes to ensure the safety of the machine, then transportation by trucks to the specified port.

Delivery: by sea, air, land transport.

HENGFENG INDUSTRIAL AREA, ZHOUSHI ROAD NO. 739, HEZHOU COMMUNITY, HANGCHENG STREET, BAOAN, SHENZHEN, CHINA