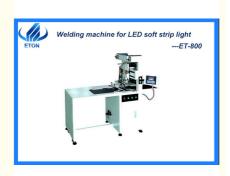

#### **Product Brief:**

ET-800 LED Soft light strip plate Welding machine is a dedicated automatic welding equipment for 5 meter LED strip welding, according to the characteristics of LED equipment 5 meters depth of humanization design, engaged in a variety of different solder joints instead of manual soldering work, solve the manual welding of weld solder joint is not uniform, and other phenomena, and compatible with a variety of types of LED soft strip size of welding, simple operation and high practicability, quality stability, greatly enhance the efficiency.

#### **Technical parameters:**

| Item                   | parameter                                      |
|------------------------|------------------------------------------------|
| Device name            | LED welding machine for soft light strip plate |
| Model                  | ET-800                                         |
| control mode           | 32 position DSP                                |
| Welding head           | 2 iron heads work at the same time             |
| Working stroke         | X axis 350MM,Z axis 150MM,platform 1000MM      |
| Repeatability accuracy | ±0.05mm                                        |
| Equipment power        | 600w                                           |
| Power Supply           | 220V,50-60HZ                                   |
| weight                 | 100KG                                          |
| Size                   | 1600*1200*1400(Length*Width*Height)            |