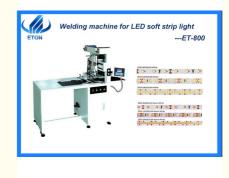

#### **Product Brief:**

ET-800 LED Soft light strip plate Welding machine is a dedicated automatic welding equipment for 5 meter LED strip welding, according to the characteristics of LED equipment 5 meters depth of humanization design, engaged in a variety of different solder joints instead of manual soldering work, solve the manual welding of weld solder joint is not uniform, and other phenomena, and compatible with a variety of types of LED soft strip size of welding, simple operation and high practicability, quality stability, greatly enhance the efficiency.

#### **Technical parameters:**

| Item                   | parameter                                      |
|------------------------|------------------------------------------------|
| Device name            | LED welding machine for soft light strip plate |
| Model                  | ET-800                                         |
| control mode           | 32 position DSP                                |
| Welding head           | 2 iron heads work at the same time             |
| Working stroke         | X axis 350MM,Z axis 150MM,platform 1000MM      |
| Repeatability accuracy | ±0.05mm                                        |
| Equipment power        | 600w                                           |
| Power Supply           | 220V,50-60HZ                                   |
| weight                 | 100KG                                          |
| Size                   | 1600*1200*1400(Length*Width*Height)            |