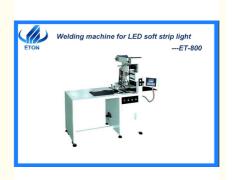

# 1600\*1200mm LED Strip PCB SMT Welding Machine SMT Production Line 600W

### Save 5-6 people 1600\*1200mm LED strip PCB SMT welding machine

#### **Product Brief:**

ET-800 LED Soft light strip plate Welding machine is a dedicated automatic welding equipment for 5 meter LED strip welding, according to the characteristics of LED equipment 5 meters depth of humanization design, engaged in a variety of different solder joints instead of manual soldering work, solve the manual welding of weld solder joint is not uniform, and other phenomena, and compatible with a variety of types of LED soft strip size of welding, simple operation and high practicability, quality stability, greatly enhance the efficiency.