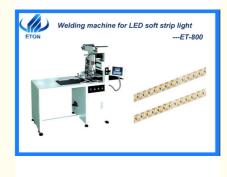

# 1600\*1200mm LED Strip PCB SMT Welding Machine SMT Production Line 600W

### Save 5-6 people 1600\*1200mm LED strip PCB SMT welding machine

#### **Product Brief:**

ET-800 LED Soft light strip plate Welding machine is a dedicated automatic welding equipment for 5 meter LED strip welding, according to the characteristics of LED equipment 5 meters depth of humanization design, engaged in a variety of different solder joints instead of manual soldering work, solve the manual welding of weld solder joint is not uniform, and other phenomena, and compatible with a variety of types of LED soft strip size of welding, simple operation and high practicability, quality stability, greatly enhance the efficiency.

#### Scope of application:

LED soft light plate soldering machine application range: suitable for LED monochromatic light, 5050 RGB lamp string, lamp belt, lamp strip and other products