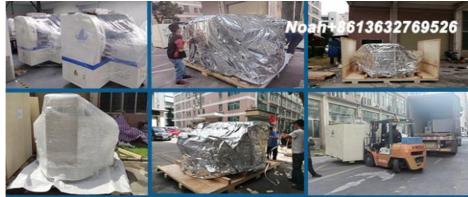

#### Packages

Step 1: Wrap with stretch film to prevent the equipment from.

Step 2: Vacuum paper packaging and moisture-proof bag, so that the machine can be kept dry during transportation to prevent moisture.

Step 3: Use straps and triangular wood to fix the machine to prevent damage to the machine during transportation. Step 4: Each exported machine will be equipped with sturdy export wooden boxes, to ensure that the delivered product is good.

Steep 1: Film packing and foam cotton prevent the dust and water to preotect the machine;

Steep 2: Vacuum package and moisture proof bag, to keep dry of the machine during transportation;

Steep 3: Equip with sturdy wooden box and transported by trucks to the specific port.