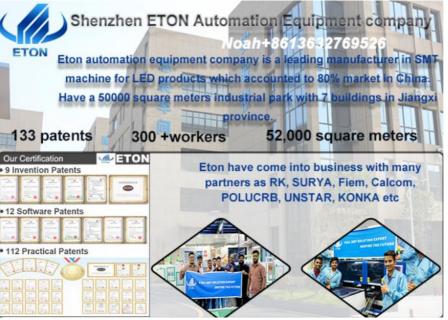

#### Our advantage

ETON is the pioneer of SMT machine field in China which have more than 11 years experiences. And owned CCC, SIRA, CE certificates with 9 invention patents, 112 practical patents, 12 software copyrights of intellectual property technologies.

### Certificates

As an experienced manufacturer in SMT machine, we obtained a number of intellectual property technologies, including 9 invention patents, 112 practical patents, 12 software copyrights, with our won R&D department for production and inspection. And also earned the oversea certificates as CE, CCC, SIRA,