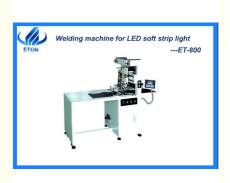

### FPCB welding machine for LED monochromatic light in SMT production line

#### **Product Brief:**

ET-800 LED Soft light strip plate Welding machine is a dedicated automatic welding equipment for 5 meter LED strip welding, according to the characteristics of LED equipment 5 meters depth of humanization design, engaged in a variety of different solder joints instead of manual soldering work, solve the manual welding of weld solder joint is not uniform, and other phenomena, and compatible with a variety of types of LED soft strip size of welding, simple operation and high practicability, quality stability, greatly enhance the efficiency.

#### Scope of application:

LED soft light plate soldering machine application range: suitable for LED monochromatic light, 5050 RGB lamp string, lamp belt, lamp strip and other products