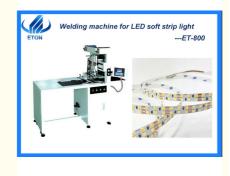

### FPCB welding machine for LED monochromatic light in SMT production line

#### **Product Brief:**

ET-800 LED Soft light strip plate Welding machine is a dedicated automatic welding equipment for 5 meter LED strip welding, according to the characteristics of LED equipment 5 meters depth of humanization design, engaged in a variety of different solder joints instead of manual soldering work, solve the manual welding of weld solder joint is not uniform, and other phenomena, and compatible with a variety of types of LED soft strip size of welding, simple operation and high practicability, quality stability, greatly enhance the efficiency.

#### Scope of application:

LED soft light plate soldering machine application range: suitable for LED monochromatic light, 5050 RGB lamp string, lamp belt, lamp strip and other products