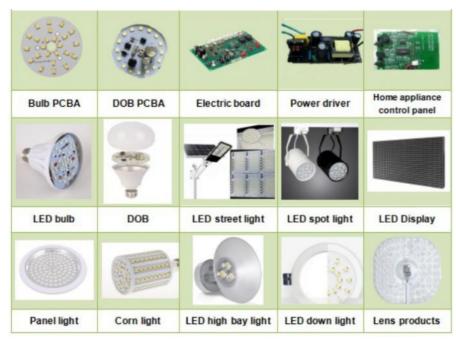

#### The applications and components

Applications: all kinds of led lights LED bulbs, DOB, lens, led tube, led strip, down light, table light, spot light, ceiling light, panel light, electric board, power driver etc.

Components: led chips, resistor, capacitor, bridge rectifiers, IC, lens, shaped components etc.