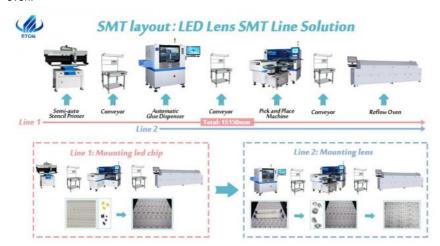

#### SMT production line solution

SMT is surface mounting technology, generally smt lines includes semi automatic production line and full automatic production line.

For E8S-1200/600, usually adopts semi automatic production line. The lay out of semi auto line is "semi-automatic stencil printer - conveyor - pick and place machine -conveyor -reflow oven."

#### 1200\*500mm lens Panel light mounter