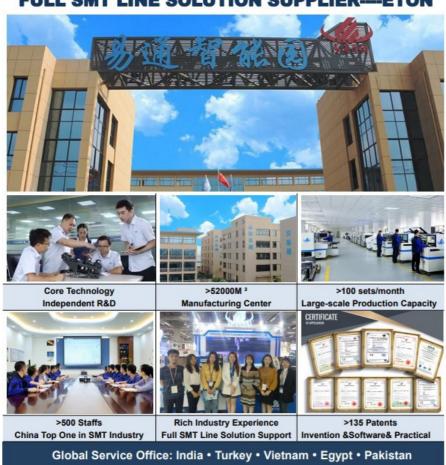

#### Company advantages

Since set up in 2011, ETON has more than 12 years experience. In 2020, intelligent industrial park in Jiangxi Province has set up. Also has more than 500 employees and 50 R&D team.

In 2022, ETON has developed highest mounting speed machine, the Optimal capacity can reach 500000CPH. And newest series-Honor series, the min component can mount 0201.

# **FULL SMT LINE SOLUTION SUPPLIER----ETON**