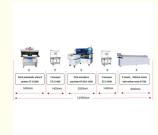

#### SMT production line solution

SMT is surface mounting technology, generally smt lines includes semi automatic production line and full automatic production line.

For E8S-1200/600, usually adopts semi automatic production line. The lay out of semi auto line is "semi-automatic stencil printer - conveyor - pick and place machine -conveyor -reflow oven."