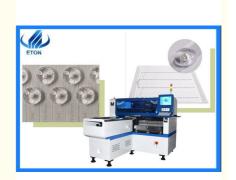

# 1200\*500mm Lens LED Chip Mounter Panel Light SMT Mounter Machine

#### 1200\*500mm lens Panel light mounter

#### The applications and components

Applications: all kinds of led lights LED bulbs, DOB, lens, led tube, led strip, down light, table light, spot light, ceiling light, panel light, electric board, power driver etc.