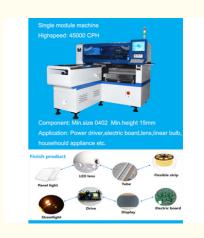

# **Product Specification**

Warranty: 1 YearCondition: NewApplicable Components: 0402

Application: SMT Mounting Shooter Machine,SMT

Production Line, for SMT Machine

Name: SMT Chip Mounter

• Mounting Speed: 45000 CPH

#### Technical parameter

HT-E8S-1200 is a smt machine specially designed for lens production with an optimal capacity of 45000CPH.

| Components                   | LED chip,capacitors,resistors,IC,RGB,shaped components etc.               |
|------------------------------|---------------------------------------------------------------------------|
| Total Weight                 | 1700kg                                                                    |
| Mounting Height              | <15mm                                                                     |
| PCB Thickness                | 0.5-5mm                                                                   |
| Display                      | Touch screen                                                              |
| Mounting Mode                | Group picking and separate placing, separate picking and separate placing |
| Software                     | R&D independently                                                         |
| Position Camera              | Vision for the flight identification + MARK correction                    |
| Input Device                 | Keyboard, Mouse                                                           |
| No. of Camera                | 2 sets of imported camera                                                 |
| PCB Length Width             | Max:1200*350mm Min:100*100mm                                              |
| Mounting repeat<br>Precision | ±0.04mm chip                                                              |
| Length*Width*Height          | 2550mm*1650mm *1550mm                                                     |
| Mounting Speed               | 45000 CPH(optimum)                                                        |
| PCB Clamping                 | Adjustable pressure pneumatic                                             |

#### The applications and components

Applications: all kinds of led lights LED bulbs, DOB, lens, led tube, led strip, down light, table light, spot light, ceiling light, panel light, electric board, power driver etc.