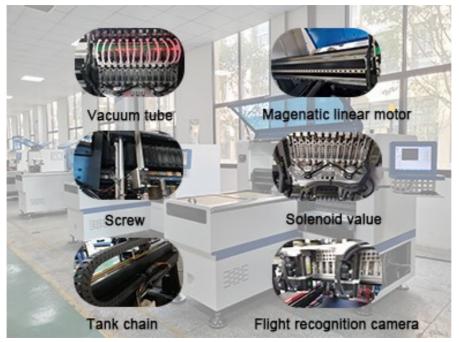

#### Features

- 1. Has the Widely used products: led bulbs, DOB, power driver, Lens, led tube lights, strip lights, down lights, spot lights, ceiling lights, etc., with complete functions.
- 2. The X/Y axis uses magnetic linear motor, which has higher precision and faster speed. Each head of Z axis is independently controlled by one servo motor, ensuring accurate installation.
- 3. Independent research and development of head structure, unique structure and material, and mounting height can be adjusted. Can be used for many DOB high components, more extensive application, up to 20MM.
- 4. Applicable to a wider range of components, can mount resistance, capacitor, IC, bridge pile, inductor, terminal, diode, transistor, large capacitor transformer, coil and other special-shaped components.
- 5. Camera recognition system: visual camera, flight recognition, Mark automatic correction, coordinate automatic compensation software, to ensure high precision mounting.