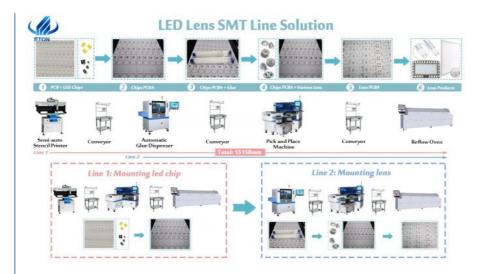

#### Lens SMT line solution

Step one—Mounting led chip: semi auto stencil printer-conveyor-pick and place machine-conveyor-reflow oven

Step two—mounting the lens: automatic glue dispenser-conveyor-pick and place machine-conveyor-reflow oven

Here are the automatic SMT line solution layout: