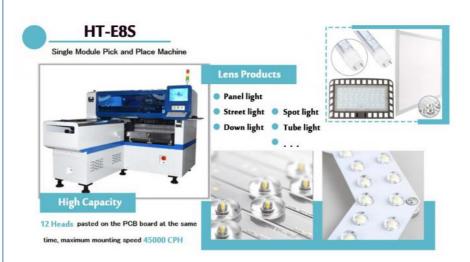

## **Product Specification**

Warranty: 1 YearCondition: NewApplicable Components: 0402

Application: SMT Mounting Shooter Machine,SMT

Production Line, for SMT Machine

Name: SMT Chip Mounter

• Mounting Speed: 45000 CPH

• Feeders: 28

• Highlight: LED Chip Mounter CCC,

1200\*500mm LED Lens SMT Mounter,

Panel Light SMT Mounter

#### Technical parameter

HT-E8S-1200 is a smt machine specially designed for lens production with an optimal capacity of 45000CPH.

| 1      | Components                   | LED chip,capacitors,resistors,IC,RGB,shaped components etc.               |
|--------|------------------------------|---------------------------------------------------------------------------|
| 2      | Total Weight                 | 1700kg                                                                    |
| 3      | Mounting Height              | <15mm                                                                     |
| 4      | PCB Thickness                | 0.5-5mm                                                                   |
| 5      | Display                      | Touch screen                                                              |
| 6      | Mounting Mode                | Group picking and separate placing, separate picking and separate placing |
| 7      | Software                     | R&D independently                                                         |
| 8      | Position Camera              | Vision for the flight identification + MARK correction                    |
| 9      | Input Device                 | Keyboard, Mouse                                                           |
| 1<br>0 | No. of Camera                | 2 sets of imported camera                                                 |
| 1      | PCB Length Width             | Max:1200*350mm Min:100*100mm                                              |
| 1<br>2 | Mounting repeat<br>Precision | ±0.04mm chip                                                              |
| 1<br>3 | Length*Width*Heig<br>ht      | 2550mm*1650mm *1550mm                                                     |
| 1<br>4 | Mounting Speed               | 45000 CPH(optimum)                                                        |
| 1<br>5 | PCB Clamping                 | Adjustable pressure pneumatic                                             |