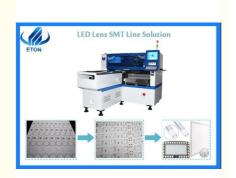

### LED Lens production for Panel light

#### Lens SMT line solution

Step one—Mounting led chip: semi auto stencil printer-conveyor-pick and place machine-conveyor-reflow oven

Step two—mounting the lens: automatic glue dispenser-conveyor-pick and place machine-conveyor-reflow oven