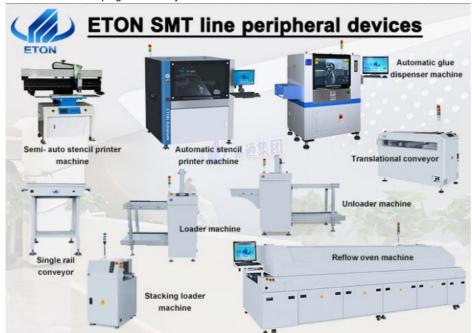

### We can provide a whole SMT production line, led light production line:

- 1. Pick and place machine
- 2. Loader machine
- 3. Conveyor machine
- 4. Stencil printer machine
- 5. Reflow oven machine
- 6. Unloader machine
- 7. Solder paste mixer
- 8. Roll to roll led strip light assembly machine