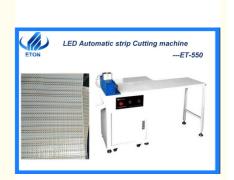

### 5M LED Automatic Strip Cutting Machine LED Lights Assembly Machine

### **Product Specification**

· Warranty: 1 Year Name: ET-550 . Application: LED Strip 220V,50-60HZ • Power Supply:

· Condition: New

• Product Name: Automatic Led Strip Cutting Machine Length 1500MM, Width 350MM, Height Dimension:

900MM

100W · Power:

Highlight: 5m LED Strip Cutting Machine,

SMT Automatic Strip Cutting Machine, 5M LED Lights Assembly Machine

### **Product parameter:**

Efficiency: about 10000 meters per hour, light bar, about 900 puzzle board;

Gas source: 0.4-0.65Mpa; Voltage: 220V 50-60HZ;

Power: 100W;

Machine size: Length 1500MM, Width 350MM, Height 900MM