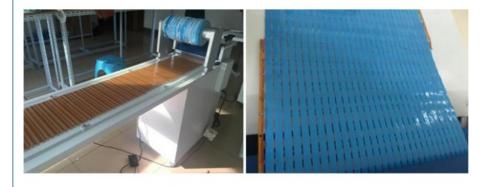

# Adhisive tape machine parts

## Product function:

Can realize a variety of products automatically paste double-sided adhesive function;

The machine feeding can be fully automatic, semi-automatic switching;

Glue height adjustable, can be changed according to different product height;

Double-sided adhesive width adjustable, can adjust the width of double-sided adhesive according to different product sizes, can be arbitrarily switched;

It can realize single or multi stick double glue at the same time, and the efficiency is higher.