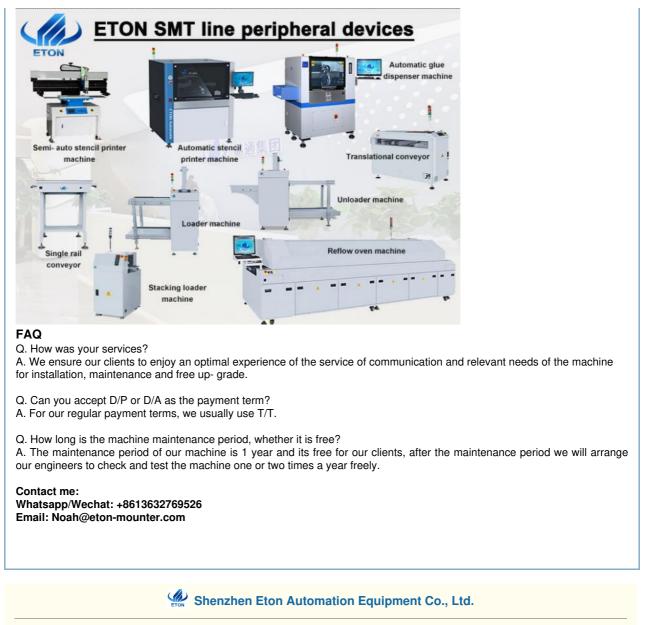

## **Related machine**

We can provide a whole SMT production line, led light production line:

- 1. Pick and place machine
- 2. Loader machine
- 3. Conveyor machine
- 4. Stencil printer machine
- 5. Reflow oven machine
- 6. Unloader machine
- 7. Solder paste mixer
- 8. Roll to roll led strip light assembly machine