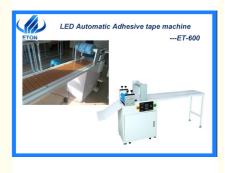

# Soft Light / Hard Light LED Adhesive Tape Machine LED Lights Assembly Machine

## **Product introduction:**

According to the customer requirements, to solve the soft light, hard light, S lamp, lamp panel, LED backlight and other products with the consistency of the quality cost of artificial gum, difficult problem, this equipment after repeated research, testing, the grand launch of ET-600 plate with double-sided adhesive machine.

#### Product features:

High efficiency: 5 meter soft light bar, for example, an hourly capacity of 5000 meters High quality: double-sided adhesive non bias, the product qualified rate of 99% The provincial Manual: a machine instead of 6-8 people's work output, simple operation Reduce costs: save labor costs, save double-sided adhesive, easy to manage Wide use: the use of a machine, suitable for various LED sticking gum products