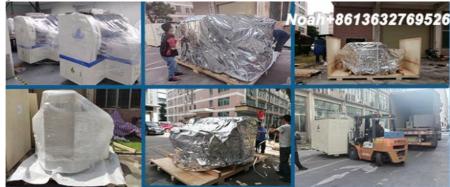

## Packages

Step 1: Wrap with stretch film to prevent the equipment from.

Step 2: Vacuum paper packaging and moisture-proof bag, so that the machine can be kept dry during transportation to prevent moisture.

Step 3: Use straps and triangular wood to fix the machine to prevent damage to the machine during transportation. Step 4: Each exported machine will be equipped with sturdy export wooden boxes, to ensure that the delivered product is good.

Step 1: Film packing and foam cotton prevent the dust and water to preotect the machine;

Step 2: Vacuum package and moisture proof bag, to keep dry of the machine during transportation;

Step 3: Equip with sturdy wooden box and transported by trucks to the specific port.