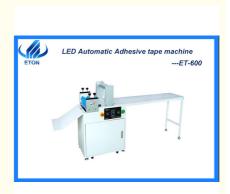

# Soft Light / Hard Light LED Adhesive Tape Machine LED Lights Assembly Machine

## **Product introduction:**

According to the customer requirements, to solve the soft light, hard light, S lamp, lamp panel, LED backlight and other products with the consistency of the quality cost of artificial gum, difficult problem, this equipment after repeated research, testing, the grand launch of ET-600 plate with double-sided adhesive machine.

#### Product features:

High efficiency: 5 meter soft light bar, for example, an hourly capacity of 5000 meters High quality: double-sided adhesive non bias, the product qualified rate of 99% The provincial Manual: a machine instead of 6-8 people's work output, simple operation Reduce costs: save labor costs, save double-sided adhesive, easy to manage Wide use: the use of a machine, suitable for various LED sticking gum products