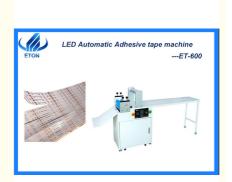

# LED Automatic Adhesive Tape Machine Double Sided Adhesive High Efficiency

# **Product Specification**

• Warranty: 1 Year

Power Supply: 220V,50-60HZName: ET-600

LIED Adlession T

• Usage: LED Adhesive Tape

• Weight: 70KG

• Application: Suitable For Various LED Sticking Gum

Products

### LED save double-sided adhesive automatic adhesive tape machine

#### Product introduction:

According to the customer requirements, to solve the soft light, hard light, S lamp, lamp panel, LED backlight and other products with the consistency of the quality cost of artificial gum, difficult problem, this equipment after repeated research, testing, the grand launch of ET-600 plate with double-sided adhesive machine.