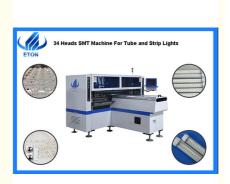

# LED Tube / Strip Lights SMT Mounter Dual Arm High Speed 34 Heads Pick Place Machine

#### LED Tube Light Strip Light Mounter Pick And Place Machine Dual Arm High Speed 34 Heads

#### **Production Introduction of Pick and Place Machine HT-F7S**

- 1. Dual-arm professional highspeed mounter, 2~4 type of materials capacity reach 18000 CPH
- 2. Apply to the 0.6M,0.9M, T.2M rigid PCB and 0.5M,1M LED flexible strip light, available for board with any propotion of LED chip and resistor.
- 3. Two mounting modules, 17 nozzles for each mounting part, part A or part B can be mounted separately or synchronously.
- 4. Calibration automatically, high precision, available for RGB.
- 5. Exclusive patent technology: Group to take and group to mount.