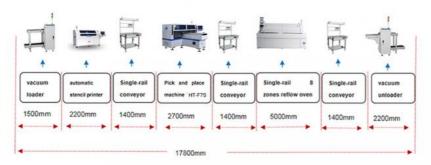

# HT-F7S full-automatic production line

#### HT-F7S automatic production line wiring diagram

1200mm ET-F1200 ET-C1400 1200\*330mm ET-C1400 8温区 ET-R8 ET-C1400 1200mm 1200\*460mm 1200\*350mm 1400\*(50-390)100\*100mm 1400\*(50-390) 100\*460mm 1400\*(50-390) 1200\*460mm