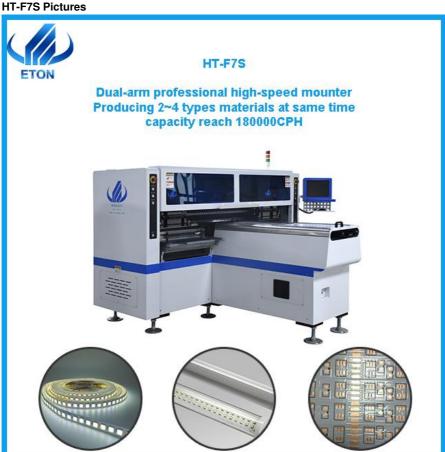

#### LED Tube Light Strip Light Mounter Pick And Place Machine Dual Arm High Speed 34 Heads

#### **Production Introduction of Pick and Place Machine HT-F7S**

- 1. Dual-arm professional highspeed mounter, 2~4 type of materials capacity reach 18000 CPH
- 2. Apply to the 0.6M,0.9M, T.2M rigid PCB and 0.5M,1M LED flexible strip light, available for board with any propotion of LED chip and resistor.
- 3. Two mounting modules, 17 nozzles for each mounting part, part A or part B can be mounted separately or synchronously.
- 4. Calibration automatically, high precision, available for RGB.
- 5. Exclusive patent technology: Group to take and group to mount.

#### **HT-F7S of Technical Parameter**

| Dimension             | 2700*2300*1550mm                               |
|-----------------------|------------------------------------------------|
|                       | Max:1200*330mm                                 |
| PCB Size              |                                                |
|                       | Min:100*100mm                                  |
| PCB Thickness         | 0.5~5mm                                        |
| Mounting mode         | Group picking and group placing                |
| Mounting precision    | ±0.02mm                                        |
| Mounting height       | ≤5mm                                           |
| Mounting speed        | 150000-180000 CPH                              |
| Components            | LED 3014/3020/3528/5050 and                    |
|                       | resistors,capacitors,bridge rectifiers etc.    |
| Components space      | 0.5mm                                          |
| No.of feeders station | 68 PCS                                         |
| No.of head            | 34 PCS                                         |
| Power                 | 380AC 50Hz                                     |
| Power consumption     | 6KW                                            |
| X,Y,Z Axis drive way  | High-end magnetic linear motor and servo motor |