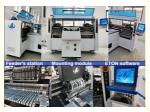

#### **Production Introduction of Pick and Place Machine HT-F7S**

- 1. Dual-arm professional highspeed mounter, 2~4 type of materials capacity reach 18000 CPH
- 2. Apply to the 0.6M,0.9M, T.2M rigid PCB and 0.5M,1M LED flexible strip light, available for board with any propotion of LED chip and resistor.
- 3. Two mounting modules, 17 nozzles for each mounting part, part A or part B can be mounted separately or synchronously.
- 4. Calibration automatically, high precision, available for RGB.
- 5. Exclusive patent technology: Group to take and group to mount.

#### **HT-F7S of Technical Parameter**

| Dimension             | 2700*2300*1550mm                               |
|-----------------------|------------------------------------------------|
|                       | Max:1200*330mm                                 |
| PCB Size              |                                                |
|                       | Min:100*100mm                                  |
| PCB Thickness         | 0.5~5mm                                        |
| Mounting mode         | Group picking and group placing                |
| Mounting precision    | ±0.02mm                                        |
| Mounting height       | ≤5mm                                           |
| Mounting speed        | 150000-180000 CPH                              |
| Components            | LED 3014/3020/3528/5050 and                    |
|                       | resistors,capacitors,bridge rectifiers etc.    |
| Components space      | 0.5mm                                          |
| No.of feeders station | 68 PCS                                         |
| No.of head            | 34 PCS                                         |
| Power                 | 380AC 50Hz                                     |
| Power consumption     | 6KW                                            |
| X,Y,Z Axis drive way  | High-end magnetic linear motor and servo motor |