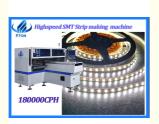

Mounting Height: ≤5mm

• Mounting Speed: 150000-180000 CPH

No.of Feeders Station: 68 PCSNo.of Head: 34 PCSPower: 380AC 50Hz

• Power Consumption: 6KW

• X,Y,Z Axis Drive Way: High-end Magnetic Linear Motor And Servo

#### **HT-F7S of Technical Parameter**

| Dimension             | 2700*2300*1550mm                               |
|-----------------------|------------------------------------------------|
|                       | Max:1200*330mm                                 |
| PCB Size              |                                                |
|                       | Min:100*100mm                                  |
| PCB Thickness         | 0.5~5mm                                        |
| Mounting mode         | Group picking and group placing                |
| Mounting precision    | ±0.02mm                                        |
| Mounting height       | ≤5mm                                           |
| Mounting speed        | 150000-180000 CPH                              |
| Components            | LED 3014/3020/3528/5050 and                    |
|                       | resistors,capacitors,bridge rectifiers etc.    |
| Components space      | 0.5mm                                          |
| No.of feeders station | 68 PCS                                         |
| No.of head            | 34 PCS                                         |
| Power                 | 380AC 50Hz                                     |
| Power consumption     | 6KW                                            |
| X,Y,Z Axis drive way  | High-end magnetic linear motor and servo motor |