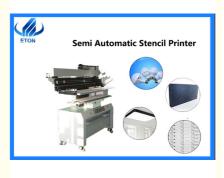

#### 1.2m PCB solder paste printer machine ET-S1200 in SMT production line

## Semi-automatic stencil printer machine introduction:

1.Semi-automatic printing machine is mainly used in SMT semi-automatic production line, located at the front end of SMT production line, which mainly Printing the solder paste on the PCB board in preparation for the next step.

#### **Application:**

Semi-automatic printing machine is mainly used in SMT semi-automatic production line, located at the front end of SMT production line, which mainly Printing the solder paste on the PCB board in preparation for the next step.