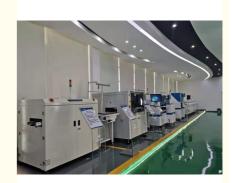

#### **SMT** production line

The whole SMT production line machine mainly include Loader machine, full automatic stencil printer, pick and place machine, conveyor, reflow oven, unloader machine

Stencil printer:Put the solder paste on the PCB board

Conveyor: transmission the PCB board to pick and place machine

Pick and place machine:mounting the components on the PCB board

reflow oven:heating the PCB board