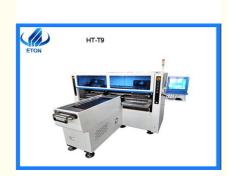

# CCC LED Bulbs SMT Mounter High Precision Recognition 68 Heads SMT Pick And Place Machine

# **Product Specification**

• Warranty: 1 Year

Name: SMT Pick And Place Machine

• Power Supply: 380AC 50HZ

Condition: NewWeight: 1700kgMounting Speed: 250000CPH

• Dimension: 3100\*2300\*1550mm

• Feeders: 68

#### **Product description**

Mounting machine HT-T9 with dual arm magnetic linear, producing 4 types materials at the same time capacity reach 250000CPH. Able to produce flexible light belt products of any length at ultra high speed and roll to roll, such as 0.5m, 1m, 5m, 10m, 50m, 100m, 500m, etc.