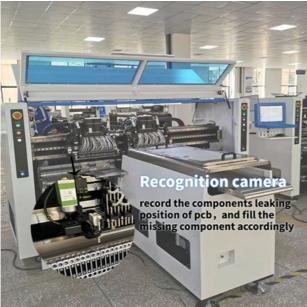

## **Feature Description**

- 1, Mounting machine is dual arm four module, 17 nozzles for each mounting part, part A or part B can be mounted separately or synchronously.
- 2, Calibration automatically, high precision, available for RGB.
- 3, Unique design components leaking detection and individual component refill function.
- 4,Intelligent electric feeder,supporting high speed mounting machine series
- 5,Flight recognition camera,no pause to detect the presence and absence of component,component adsorption state,prevent placement errors.
- 6,The clamping rod is driven by the air cylinder to correct the material taken by mounting head.

#### More details

- 1.ETON tech adjustable mounting machine placement head.can be mounting a variety of different materials.
- 2,Flexibly adjust the distance between feeder station.

Unique design components leaking detection and individual component refill function.