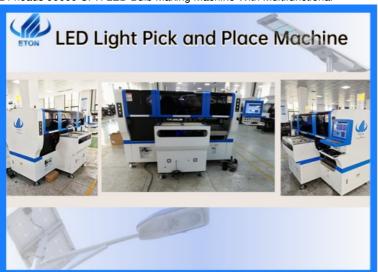

# 24 Heads 90000 CPH LED Bulb Making Machine LED Light Pick And Place Machine

I Magnetic levitation linear motor is adopted. Compared with the servo motor used in most products on the market, this one has longer service life, higher precision and better mounting effect.

I Multi function LED SMT mounter means that this machine is a universal machine, which can be applied to a variety of different LED lamps, such as LED bulb, DOB bulb, street lamp, down lamp, ceiling lamp, panel lamp, lamp tube, lamp strip, lamp strip, etc. it can also produce LED lens, LED display screen and driver.