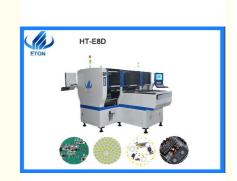

# 24 Heads 90000 CPH LED Bulb Making Machine LED Light Pick And Place Machine

## **Product Description**

24 heads 90000 CPH LED Bulb Making Machine With Multifunctional

#### **Product Description**

I HT-E8D-1200 is a dual-mode magnetic multifunctional high-speed LED SMT mounter.

I The dual-mode group of this model is controlled by two systems, which means that two PCB boards can be produced at the same time.