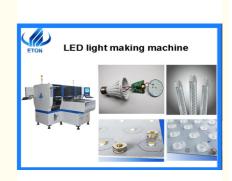

I Magnetic levitation linear motor is adopted. Compared with the servo motor used in most products on the market, this one has longer service life, higher precision and better mounting effect.

I Multi function LED SMT mounter means that this machine is a universal machine, which can be applied to a variety of different LED lamps, such as LED bulb, DOB bulb, street lamp, down lamp, ceiling lamp, panel lamp, lamp tube, lamp strip, lamp strip, etc. it can also produce LED lens, LED display screen and driver.