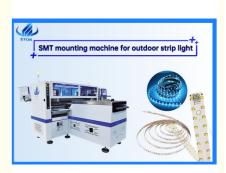

## 50w CPH SMT Pick And Place Machine For LED Flexible Strip Light

**Our Product Introduction** 

#### SMT Pick And Place Machine For LED Flexible Strip Light

The details

We can customize the production management MES system including your requirements.

About our machine outline dimension

| length       | 3454mm |
|--------------|--------|
| Width        | 3035mm |
| Height       | 1777mm |
| Total weight | 3100kg |