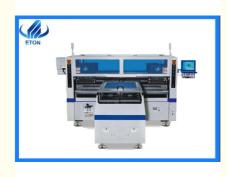

## 50w CPH SMT Pick And Place Machine For LED Flexible Strip Light

### **Product Specification**

- Warranty:
- Application:
- Dimension:

• Mounting Speed:

• Power Supply:

• Weight:

Feeders:Condition:

• Highlight:

Light 3454\*3035\*1770mm

#### SMT Pick And Place Machine For LED Flexible Strip Light

The details

We can customize the production management MES system including your requirements.

About our machine outline dimension

| length       | 3454mm |
|--------------|--------|
| Width        | 3035mm |
| Height       | 1777mm |
| Total weight | 3100kg |