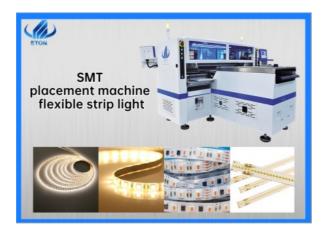

## 50w CPH SMT Pick And Place Machine For LED Flexible Strip Light

**Our Product Introduction** 

#### SMT Pick And Place Machine For LED Flexible Strip Light

The details

We can customize the production management MES system including your requirements.

About our machine outline dimension

| length       | 3454mm |
|--------------|--------|
| Width        | 3035mm |
| Height       | 1777mm |
| Total weight | 3100kg |