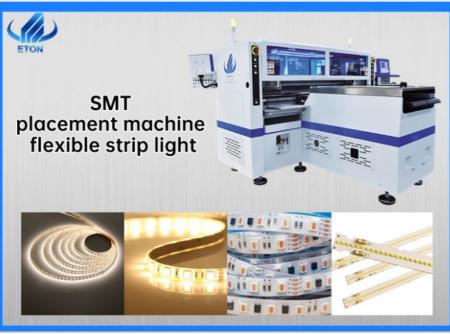

# 136 Heads LED Pick And Place Machine 500000CPH High Speed For Strip

### **Product Description**

The T9-2S is ETON latest dual track, dual system, ultra high-speed mounting machine for producing LED lead-free soft lamps. It is equipped with a high-speed integrated adjustable mounting head independently developed by ETON, and supports belt mounted LED, 3014, 3020, 2835, 5050, or resistors, capacitors, bridges, etc. Under optimal conditions, the production capacity can reach 500000 CPH.

#### Application

Mounting machine T9-2S is mainly used for the production of soft light strips, and for the production of soft light strips of any length at ultra high speed, such as 0.5 meters, 1 meter, 5 meters, 10 meters, 50 meters, 100 meters, and 500 meters.