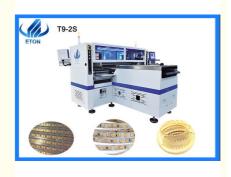

# 136 Heads LED Pick And Place Machine 500000CPH High Speed For Strip

## **Product Specification**

- Warranty:
- Name:
- Power Supply:
- Condition:
- Weight:
- Mounting Speed:
- Type:
- Dimension:
- Feeders:
- Highlight:
- 1 Year SMT Pick And Place Machine 380AC 50HZ New 3100kg 500000 Automatic 3454\*3035\*1777mm 136
- 136 Heads LED Pick And Place Machine, LED Pick And Place Machine 500000CPH, Strip SMT Chip Mounting Machine

### **Product Description**

The T9-2S is ETON latest dual track, dual system, ultra high-speed mounting machine for producing LED lead-free soft lamps. It is equipped with a high-speed integrated adjustable mounting head independently developed by ETON, and supports belt mounted LED, 3014, 3020, 2835, 5050, or resistors, capacitors, bridges, etc. Under optimal conditions, the production capacity can reach 500000 CPH.

#### Application

Mounting machine T9-2S is mainly used for the production of soft light strips, and for the production of soft light strips of any length at ultra high speed, such as 0.5 meters, 1 meter, 5 meters, 10 meters, 50 meters, 100 meters, and 500 meters.