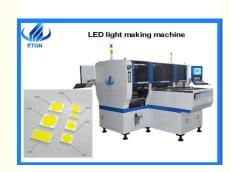

# DOB Making LED Mounting Machine Multifunctional 24 Heads LED Bulb **Making Machine**

## **Product Specification**

- Warranty: 1 Year • Name: SMT Pick And Place Machine 2500KG • Weight: • Power Supply: 380AC 50HZ • Applicable Components: 0402 • Dimension: 3150\*2250\*1650mm 90000CPH • Speed:
  - Feeder:
  - Condition:
  - Usage:
  - Highlight:
- 48PCS New LED
- DOB Making LED Mounting Machine, LED Mounting Machine Multifunctional, 24 Head LED Bulb Making Machine