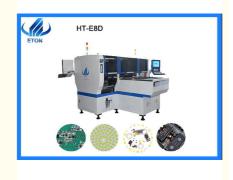

# DOB Making LED Mounting Machine Multifunctional 24 Heads LED Bulb **Making Machine**

## **Product Specification**

- Warranty: 1 Year • Name: SMT Pick And Place Machine 2500KG • Weight: • Power Supply: 380AC 50HZ • Applicable Components: 0402 • Dimension: 3150\*2250\*1650mm 90000CPH • Speed:
  - Feeder:
  - Condition:
  - Usage:
  - Highlight:
- 48PCS New LED
- DOB Making LED Mounting Machine, LED Mounting Machine Multifunctional, 24 Head LED Bulb Making Machine

#### **Product Description**

The HT-E8D-1200 is a dual module maglev multi-function high-speed SMT mounter. This model of dual module is controlled by two systems, and each module is controlled by a set of independent programs. The two modules are independent of each other, which means that two PCB can be produced simultaneously and two different products can be manufactured.