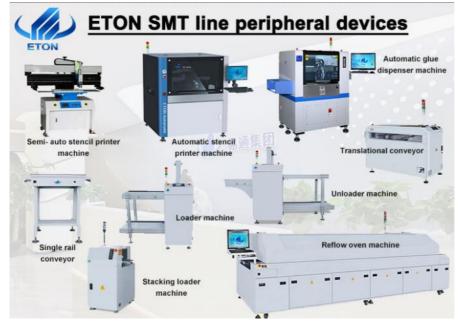

## Related machine

We can provide a whole SMT production line,led light production line: 1.Pick and place machine

- Loader machine
  Conveyor machine
  Stencil printer machine
  Reflow oven machine

- 6. Unloader machine7. Solder paste mixer
- 8. Roll to roll led strip light assembly machine