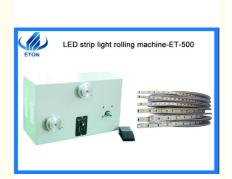

## Automatic Run 450mm Width Strip Light Rolling Machine Fix Reel Position

## Fix Reel position, Automatic run 450mm width strip light rolling machine

#### **Main Function:**

The machine may manufacture's led strip light's wide range: 0~ 25mm. Assembling 3M double adhesive type and led Strip light

The machine may manufacture led strip light type: waterproof, no waterproof, have the PVC cover or not led strip light.