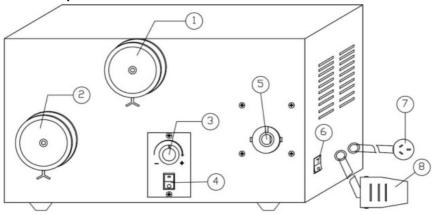

#### Machine's parts notes

May use the structure to adjust the force on the basis of strip light's width.

Fix 3M double adhesive type

Adjust speed button

Power Switch

Fix Reel position, Automatic run.

Direction Switch, The direction is clockwise when position, or not will be counterclockwise.

220V Power input line, three phase.

Foot Switch, Control the machine's movement or not.