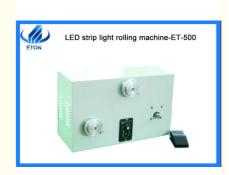

# Assembly part of LED strip rolling 1000 Meter/per hour machine

#### Main Function:

The machine may manufacture's led strip light's wide range: 0~ 25mm. Assembling 3M double adhesive type and led Strip light

The machine may manufacture led strip light type: waterproof, no waterproof, have the PVC cover or not led strip light.

The Production capacity is 1000 Meter/per hour on the basis of skillful worker.

The efficiency is double than last machine. And save one worker. And easy, fast.

The machine's reel has Clockwise and counterclockwise direction, the aim is that led inside or outside May adjust the manufacturing speed.

Operate the machine's process is very easy, When the strip light is distorted, may use foot to stop it.

The efficiency is high and reduce the worker's repetitive movement.