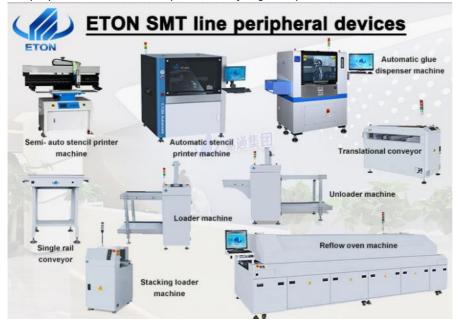

### Related machine

ETON is a leading SMT high speed pick and place machine manufacturer in China, and we also provide whole line solution with peripheral devices as stencil printer, conveyor, glue dispenser, transitional and reflow oven etc.