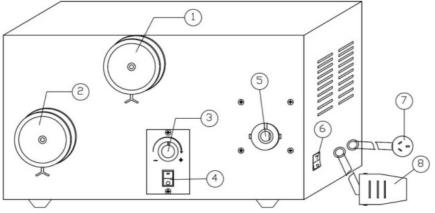

# Machine's parts notes

May use the structure to adjust the force on the basis of strip light's width.

Fix 3M double adhesive type

Adjust speed button

Power Switch

Fix Reel position, Automatic run.

Direction Switch, The direction is clockwise when position, or not will be counterclockwise.

220V Power input line, three phase.

Foot Switch, Control the machine's movement or not.