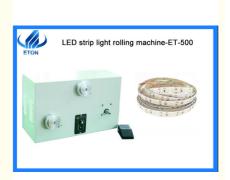

# Assembly LED Strip Rolling Machine 1000 Meter/Per Hour 220V 50-60HZ

# **Product Specification**

Model: ET-500
Warranty: 1 Year
Power: 15W
Application: LED Strip

Dimension: 450\*250\*290 MM
 Weight: About 8 KG
 Input Voltage: 220V 50-60HZ

Product Name: LED Strip Rolling Machine

#### Main Function:

The machine may manufacture's led strip light's wide range: 0~ 25mm. Assembling 3M double adhesive type and led Strip light

The machine may manufacture led strip light type: waterproof, no waterproof, have the PVC cover or not led strip light.