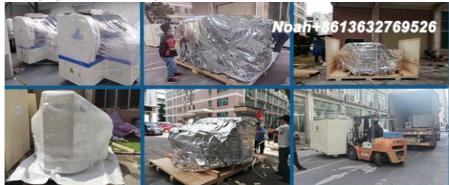

#### Packages

Our package step is follow the blowing:

STEP 1: Film packaging to prevent the dust and water;

STEP 2: Packing in a foam cotton stretch a film to protect the outside of the machine;

STEP 3: Vacuum paper package and moisture proof bag, to keep dry during the transportation;

STEP 4: Equip with sturdy wooden boxes to ensure the safety of the machine, then transportation by trucks to the specified port.

Delivery: by sea, air, land transport.

Steep 1: Film packing and foam cotton prevent the dust and water to preotect the machine;

Steep 2: Vacuum package and moisture proof bag, to keep dry of the machine during transportation;

Steep 3: Equip with sturdy wooden box and transported by trucks to the specific port.