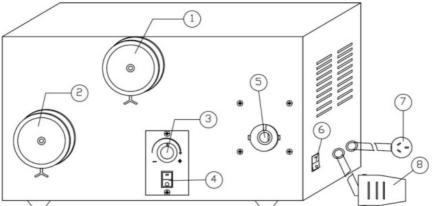

#### Machine's parts notes

May use the structure to adjust the force on the basis of strip light's width. Fix 3M double adhesive type

Adjust speed button

Power Switch

Fix Reel position, Automatic run.

Direction Switch, The direction is clockwise when position, or not will be counterclockwise.

220V Power input line, three phase.

Foot Switch, Control the machine's movement or not.