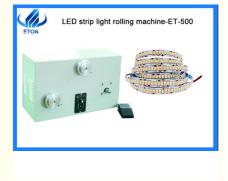

## LED Strip Light Rolling Machine Assembling 3M Double Adhesive Type

# Assembling 3M double adhesive type and led Strip light Reduce worker LED strip rolling machine

#### Main Function:

The machine may manufacture's led strip light's wide range: 0~ 25mm. Assembling 3M double adhesive type and led Strip light

The machine may manufacture led strip light type: waterproof, no waterproof, have the PVC cover or not led strip light. The Production capacity is 1000 Meter/per hour on the basis of skillful worker.