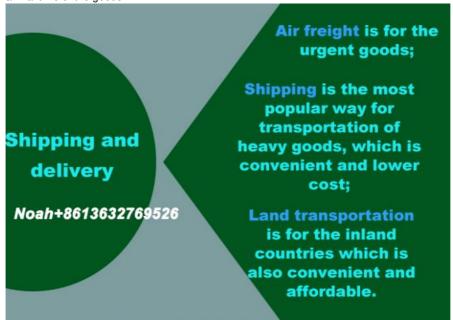

Foreign exhibitions: India Mumbai Exhibition, India Delhi Exhibition, Egypt Exhibition, Turkey Exhibition, Pakistan Exhibition, Thailand Exhibition, etc.

Land transportation: suitable for inland countries and it is affordable;

Air freight: for urgent good, and it is the most expensive transportation way;

Shipping: It's suitable for heavy goods, and the convenience and lower cost of shipping which is easy for clients to accept the

arrival time of the goods.

Q. How many components can your pick and place machine mount in a PCB board?

A. While this is for our clients needs and the size of the PCB board.

Q. What components is your machine mainly mounted?