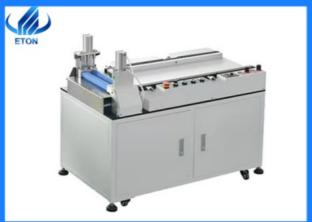

# Smoothly FPCB Assembly Machine LED Soft Strip PCB Splitting Machine

# Smoothly FPCB assembly LED soft strip PCB splitting machine

# Specification:

Customized cutting mold according to real PCB which can ensure accuracy.

Humanization design which make it easy to operate and use

Special blade which will not break PCB and Chips

Famous brand motor which can give enough power to ensure the speed.

#### **Description:**

The finished PCB cutting edge is smooth and flat

The cutting process is very stable as using special blade to ensure the high cutting quality. Can be compatible to automatic working line which will increase the production efficiency Original importing famous brand material can ensure the cutting quality and long life-span.

### Technical data:

| Item                    | Specification                        |
|-------------------------|--------------------------------------|
| Name                    | LED soft strip PCB splitting machine |
| Item No.                | ET-580                               |
| Max. length of PCB      | No Limited                           |
| PCB feeding speed       | adjustable,max. 300mm/s              |
| Compatible PCB material | all LED soft strip PCB               |
| Power consumption       | 120w                                 |
| Power source            | 220V,50-60HZ                         |
| Weight                  | 100KG                                |
| Dimension               | 1100*660*1000(L*W*H)                 |