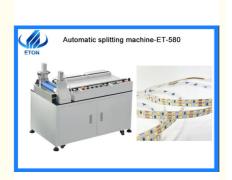

# Smoothly FPCB Assembly Machine LED Soft Strip PCB Splitting Machine

# Smoothly FPCB assembly LED soft strip PCB splitting machine

# Specification:

Customized cutting mold according to real PCB which can ensure accuracy.

Humanization design which make it easy to operate and use

Special blade which will not break PCB and Chips

Famous brand motor which can give enough power to ensure the speed.

#### **Description:**

The finished PCB cutting edge is smooth and flat

The cutting process is very stable as using special blade to ensure the high cutting quality. Can be compatible to automatic working line which will increase the production efficiency Original importing famous brand material can ensure the cutting quality and long life-span.

### Technical data:

| Item                    | Specification                        |
|-------------------------|--------------------------------------|
| Name                    | LED soft strip PCB splitting machine |
| Item No.                | ET-580                               |
| Max. length of PCB      | No Limited                           |
| PCB feeding speed       | adjustable,max. 300mm/s              |
| Compatible PCB material | all LED soft strip PCB               |
| Power consumption       | 120w                                 |
| Power source            | 220V,50-60HZ                         |
| Weight                  | 100KG                                |
| Dimension               | 1100*660*1000(L*W*H)                 |