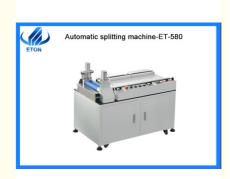

# Smoothly FPCB Assembly Machine LED Soft Strip PCB Splitting Machine

# Smoothly FPCB assembly LED soft strip PCB splitting machine

# Specification:

Customized cutting mold according to real PCB which can ensure accuracy.

Humanization design which make it easy to operate and use

Special blade which will not break PCB and Chips

Famous brand motor which can give enough power to ensure the speed.

#### **Description:**

The finished PCB cutting edge is smooth and flat

The cutting process is very stable as using special blade to ensure the high cutting quality. Can be compatible to automatic working line which will increase the production efficiency Original importing famous brand material can ensure the cutting quality and long life-span.

### Technical data:

| Item                    | Specification                        |
|-------------------------|--------------------------------------|
| Name                    | LED soft strip PCB splitting machine |
| Item No.                | ET-580                               |
| Max. length of PCB      | No Limited                           |
| PCB feeding speed       | adjustable,max. 300mm/s              |
| Compatible PCB material | all LED soft strip PCB               |
| Power consumption       | 120w                                 |
| Power source            | 220V,50-60HZ                         |
| Weight                  | 100KG                                |
| Dimension               | 1100*660*1000(L*W*H)                 |