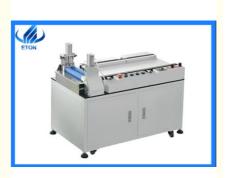

### High cutting quality Long life-span splitting machine for LED strip

### Specification :

Customized cutting mold according to real PCB which can ensure accuracy. Humanization design which make it easy to operate and use Special blade which will not break PCB and Chips

Famous brand motor which can give enough power to ensure the speed.

### **Description :**

The finished PCB cutting edge is smooth and flat

The cutting process is very stable as using special blade to ensure the high cutting quality. Can be compatible to automatic working line which will increase the production efficiency Original importing famous brand material can ensure the cutting quality and long life-span. **Technical data:** 