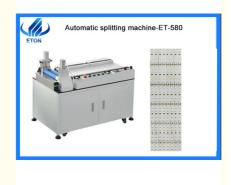

### Automatic splitting machine-ET-580

| Item                    | Specification                        |
|-------------------------|--------------------------------------|
| Name                    | LED soft strip PCB splitting machine |
| Item No.                | ET-580                               |
| Max. length of PCB      | No Limited                           |
| PCB feeding speed       | adjustable,max. 300mm/s              |
| Compatible PCB material | all LED soft strip PCB               |
| Power consumption       | 120w                                 |
| Power source            | 220V,50-60HZ                         |
| Weight                  | 100KG                                |
| Dimension               | 1100*660*1000(L*W*H)                 |