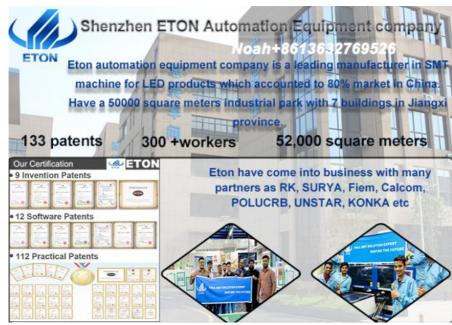

ETON obtained 9 invention patents, 112 practical patents, 12 software copyrights of intellectual property technologies, to be a leading manufacturer of SMT trade.

#### FAQ

Q.What is your merits of the machine to others production?

A. Initially, we have a strong R&D department for studying our productions, and our clients can enjoy free up-grade of the machine to get latest information about technology and equipment, besides, we have a 52000 square meters industrial park to serve the production, assembly, and commissioning of our machines.

Q. If I need a perfect line of the machine can you supply?

A. Yes, for the requirements of a whole line for production, we have professional equipment to make up for a perfect production line for your products, on account of we have a 50000 square meters of industrial park and excellent R&D staff, which can produce 50 sets of machine per month.