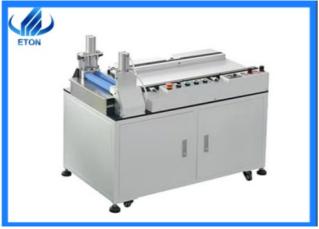

#### All LED soft strip PCB LED strip light Customized cutting mold

#### Specification :

Customized cutting mold according to real PCB which can ensure accuracy.

Humanization design which make it easy to operate and use

Special blade which will not break PCB and Chips

Famous brand motor which can give enough power to ensure the speed.

#### **Description:**

The finished PCB cutting edge is smooth and flat

The cutting process is very stable as using special blade to ensure the high cutting quality. Can be compatible to automatic working line which will increase the production efficiency Original importing famous brand material can ensure the cutting quality and long life-span.

#### Technical data:

| Item                    | Specification                        |
|-------------------------|--------------------------------------|
| Name                    | LED soft strip PCB splitting machine |
| Item No.                | ET-580                               |
| Max. length of PCB      | No Limited                           |
| PCB feeding speed       | adjustable,max. 300mm/s              |
| Compatible PCB material | all LED soft strip PCB               |
| Power consumption       | 120w                                 |
| Power source            | 220V,50-60HZ                         |
| Weight                  | 100KG                                |
| Dimension               | 1100*660*1000(L*W*H)                 |