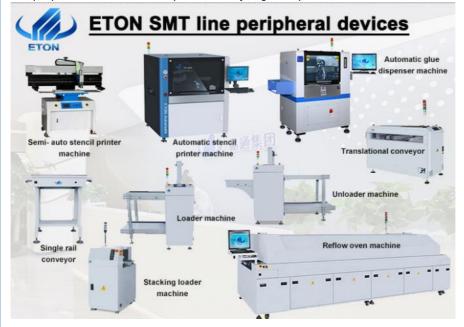

#### Related machine

ETON is a leading SMT high speed pick and place machine manufacturer in China, and we also provide whole line solution with peripheral devices as stencil printer, conveyor, glue dispenser, transitional and reflow oven etc.