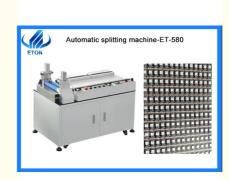

#### All LED soft strip PCB LED strip light Customized cutting mold

#### Specification :

Customized cutting mold according to real PCB which can ensure accuracy.

Humanization design which make it easy to operate and use

Special blade which will not break PCB and Chips

Famous brand motor which can give enough power to ensure the speed.

#### **Description:**

The finished PCB cutting edge is smooth and flat

The cutting process is very stable as using special blade to ensure the high cutting quality. Can be compatible to automatic working line which will increase the production efficiency Original importing famous brand material can ensure the cutting quality and long life-span.

#### Technical data:

| Item                    | Specification                        |
|-------------------------|--------------------------------------|
| Name                    | LED soft strip PCB splitting machine |
| Item No.                | ET-580                               |
| Max. length of PCB      | No Limited                           |
| PCB feeding speed       | adjustable,max. 300mm/s              |
| Compatible PCB material | all LED soft strip PCB               |
| Power consumption       | 120w                                 |
| Power source            | 220V,50-60HZ                         |
| Weight                  | 100KG                                |
| Dimension               | 1100*660*1000(L*W*H)                 |