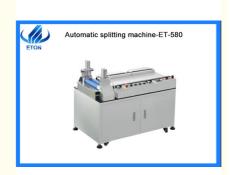

#### All LED soft strip PCB LED strip light Customized cutting mold

#### Specification :

Customized cutting mold according to real PCB which can ensure accuracy.

Humanization design which make it easy to operate and use

Special blade which will not break PCB and Chips

Famous brand motor which can give enough power to ensure the speed.

#### **Description:**

The finished PCB cutting edge is smooth and flat

The cutting process is very stable as using special blade to ensure the high cutting quality. Can be compatible to automatic working line which will increase the production efficiency Original importing famous brand material can ensure the cutting quality and long life-span.

#### Technical data:

| Item                    | Specification                        |
|-------------------------|--------------------------------------|
| Name                    | LED soft strip PCB splitting machine |
| Item No.                | ET-580                               |
| Max. length of PCB      | No Limited                           |
| PCB feeding speed       | adjustable,max. 300mm/s              |
| Compatible PCB material | all LED soft strip PCB               |
| Power consumption       | 120w                                 |
| Power source            | 220V,50-60HZ                         |
| Weight                  | 100KG                                |
| Dimension               | 1100*660*1000(L*W*H)                 |