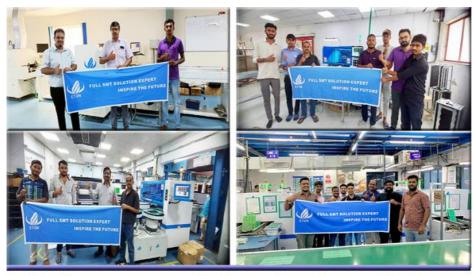

|
| Max. length of PCB      | No Limited                           |
| PCB feeding speed       | adjustable,max. 300mm/s              |
| Compatible PCB material | all LED soft strip PCB               |
| Power consumption       | 120w                                 |
| Power source            | 220V,50-60HZ                         |
| Weight                  | 100KG                                |
| Dimension               | 1100*660*1000(L*W*H)                 |



#### Market

Our products had exported to more than 30 countries and regions, including South Korea, India, Vietnam, Tunisia, Egypt, Turkey, Russia, Brazil etc. And here are some of our big customers:

SÜRYA, POLYCAB, FIEM, RK, GK, TECHNO LED, CALCOM, ACK, KENDAL, RangDong, UNISTAR, and so on.



## **Customer group photo and customer factory**





#### Service

Pre-sale service

Provide suitable production plan

Advise on plant electrical equipment and layout

Sale service

Report machine status in time

Follow up and send test machine video

After-sales service

Software lifetime upgrade

24 hours to deal with problems online

Engineers can arrive on site to teach operation and debug the machine

Regular visit (one year warranty)



#### **Shipping and Delivery**

We usually transport the goods to the port in containers and then ship them to the destination. For the transportation of machines, land transportation and air transportation are also possible.



#### Related machine

ETON is a leading SMT high speed pick and place machine manufacturer in China, and we also provide