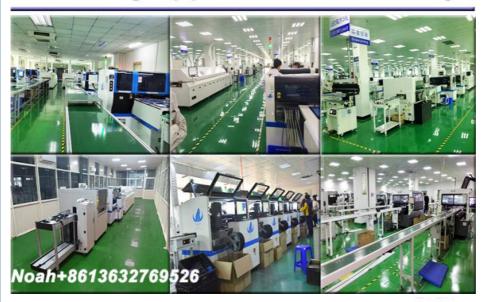

| No Limited                           |
| PCB feeding speed       | adjustable,max. 300mm/s              |
| Compatible PCB material | all LED soft strip PCB               |
| Power consumption       | 120w                                 |
| Power source            | 220V,50-60HZ                         |
| Weight                  | 100KG                                |
| Dimension               | 1100*660*1000(L*W*H)                 |



#### Market

Our products had exported to more than 30 countries and regions, including South Korea, India, Vietnam, Tunisia, Egypt, Turkey, Russia, Brazil etc. And here are some of our big customers:

SÜRYA, POLYCAB, FIEM, RK, GK, TECHNO LED, CALCOM, ACK, KENDAL, RangDong, UNISTAR, and so on.



## **Customer group photo and customer factory**





#### Service

Pre-sale service

Provide suitable production plan

Advise on plant electrical equipment and layout

Sale service

Report machine status in time

Follow up and send test machine video

After-sales service

Software lifetime upgrade

24 hours to deal with problems online

Engineers can arrive on site to teach operation and debug the machine

Regular visit (one year warranty)



#### **Shipping and Delivery**

We usually transport the goods to the port in containers and then ship them to the destination. For the transportation of machines, land transportation and air transportation are also possible.



#### Related machine

ETON is a leading SMT high speed pick and place machine manufacturer in China, and we also provide whole line solution with peripheral devices as stenc