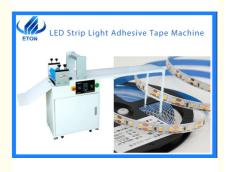

# Width Adjustable LED Automatic Double Sided Tape Application Machine CCC

# Double-sided adhesive width adjustable LED Automatic Adhesive tape machine

## Product introduction:

According to the customer requirements, to solve the soft light, hard light, S lamp, lamp panel, LED backlight and other products with the consistency of the quality cost of artificial gum, difficult problem, this equipment after repeated research, testing, the grand launch of ET-600 plate with double-sided adhesive machine.

## Product function:

Can realize a variety of products automatically paste double-sided adhesive function;

The machine feeding can be fully automatic, semi-automatic switching;

Glue height adjustable, can be changed according to different product height;

Double-sided adhesive width adjustable, can adjust the width of double-sided adhesive according to different product sizes, can be arbitrarily switched;

It can realize single or multi stick double glue at the same time, and the efficiency is higher.