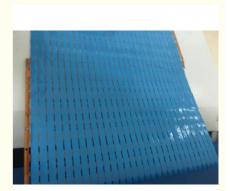

## Product function:

Can realize a variety of products automatically paste double-sided adhesive function;

The machine feeding can be fully automatic, semi-automatic switching;

Glue height adjustable, can be changed according to different product height;

Double-sided adhesive width adjustable, can adjust the width of double-sided adhesive according to different product sizes, can be arbitrarily switched;

It can realize single or multi stick double glue at the same time, and the efficiency is higher.