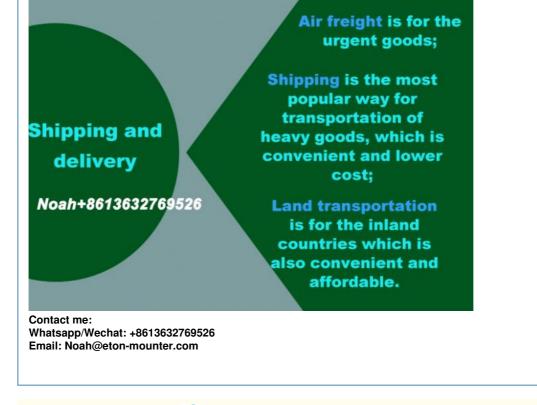

## Shipping and Delivery

Land transportation: suitable for inland countries and it is affordable; Air freight: for urgent good, and it is the most expensive transportation way;

Shipping: It's suitable for heavy goods, and the convenience and lower cost of shipping which is easy for clients to accept the arrival time of the goods.