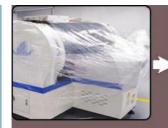

### Packages

Step 1: Wrap with stretch film to prevent the equipment from.

Step 2: Vacuum paper packaging and moisture-proof bag, so that the machine can be kept dry during transportation to prevent moisture.

Step 3: Use straps and triangular wood to fix the machine to prevent damage to the machine during transportation. Step 4: Each exported machine will be equipped with sturdy export wooden boxes, to ensure that the delivered product is good.