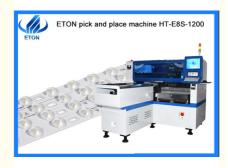

# Max PCB 1.2M SMT Pick Place Machine LED Lens Full Line Solution

## **Product Specification**

- Name:
- Power Supply:
- Warranty: • Condition:
- Product Name:
- Mounting Speed:
- Dimension:
- Pcb Thickness:
- Highlight:

380AC 50HZ 1 Year New

HT-E8S-1200

- Automatic SMT Pick And Place Machine
- 45000 CPH
  - 2550\*1650\*1550mm

0.5-5 Mm

5mm PCB SMT Pick Place Machine, PCB 1.2M SMT Chip Mounting Machine, LED Len SMT Chip Mounting Machine

HT-E8S-1200 Optimal capacity:45000 CPH PCB size:1200\*500 mm

Our Product Introduction

### LED lens full line solution Max PCB 1.2M SMT pick and place machine