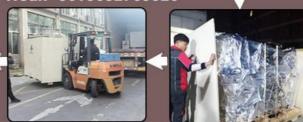

## Noah+8613632769526

Step 3: Equip with

the specific port.

sturdy wooden box and

transported by trucks to