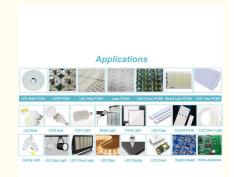

#### **Machine application**

HT- E8S - 1200 semi - automatic production line is suitable for mounting all kinds of LED lights and circuit boards For example: LED bulb, DOB bulb Panel lamp, Down-light, Lamp tube, Street lamp, Display screen, Circuit board and Other products.

## **Applications**