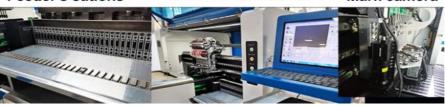

D Tube PCB SMT Placement Machine



### **Product Description**

### Max 1.2m LED tube PCB assembly SMT placement high speed machine

#### Features

Single module magnetic linear motor multifunctional pick and place machine.

Mounting components:LED chip, capacitors, resistors, lens, IC, shaped components, etc.

Component: Min. Size 0402, Max. Height 15mm.

Application: Power driver, electric board, lens, DOB bulb, linear bulb, household appliance etc.

Exclusive Patented Technology: Electronic feeder feeding system.

Vision alignment flight identification, Mark correction.

Non- stop material re-loading function.

Auto-optimization after coordinates generated, etc.



HT-E8S-1200 Optimal capacity:45000 CPH PCB size:1200\*500 mm

Feeder's sations

## Software and module

#### Mark camera



#### **Machine parameter**

| HT-E8S-1200                                      |
|--------------------------------------------------|
| 2550mm*1650mm*1550mm                             |
| 1700kg                                           |
| Max:1200*500mm                                   |
| Min:100*100mm                                    |
| 0.5-5mm                                          |
| Adjustable pressure pneumatic                    |
| Group picking and separately placing, Separately |
| picking and separately placing                   |
| ±0.04mm                                          |
| 45000CPH                                         |
| 28PCS single module                              |
| 12 PCS single module                             |
|