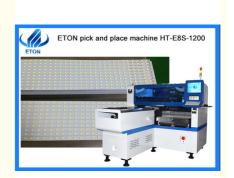

# Max 1.2m LED Tube PCB Assembly Machine High Speed SMT Placement Machine

### Max 1.2m LED tube PCB assembly SMT placement high speed machine

Non- stop material re-loading function.

Auto-optimization after coordinates generated, etc.

HT-E8S-1200 Optimal capacity:45000 CPH PCB size:1200\*500 mm

Feeder's sations