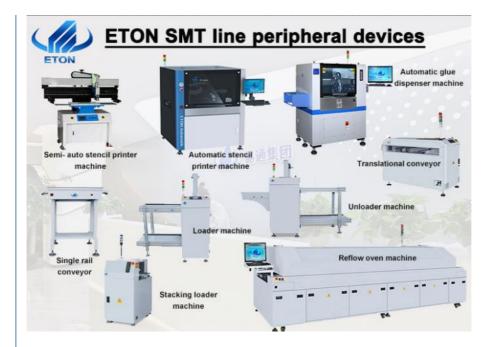

#### Related machine

ETON is a leading SMT high speed pick and place machine manufacturer in China, and we also provide whole line solution with peripheral devices as stencil printer, conveyor, glue dispenser, transitional and reflow oven etc.