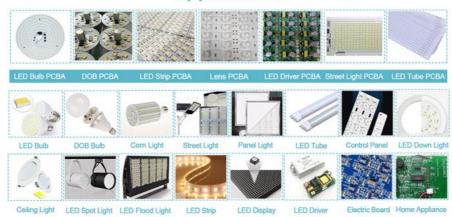

#### **Machine application**

HT- E8S - 1200 semi - automatic production line is suitable for mounting all kinds of LED lights and circuit boards For example: LED bulb, DOB bulb Panel lamp, Down-light, Lamp tube, Street lamp, Display screen, Circuit board and Other products.

Application: Power driver, electric board, lens, DOB bulb, linear bulb, household appliance etc.

Exclusive Patented Technology: Electronic feeder feeding system.

Vision alignment flight identification, Mark correction.