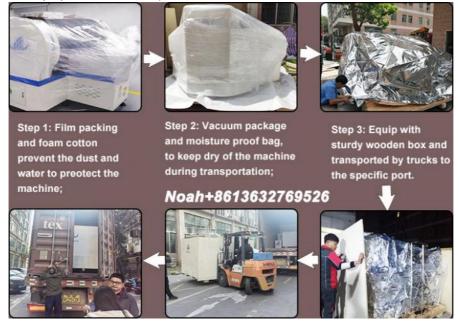

#### **Packages**

Our package step is follow the blowing:

- STEP 1: Film packaging to prevent the dust and water;
- STEP 2: Packing in a foam cotton stretch a film to protect the outside of the machine;
- STEP 3: Vacuum paper package and moisture proof bag, to keep dry during the transportation;

STEP 4: Equip with sturdy wooden boxes to ensure the safety of the machine, then transportation by trucks to the specified port.

Delivery: by sea, air, land transport.