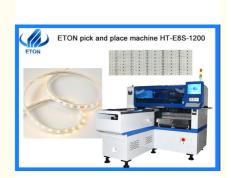

# 0.5M 1M LED Strip Making Machine Min 0402 Components SMT Placement Machine

# 0.5M, 1M LED strip making Min 0402 components SMT placement mounter

# **Product Specification**

• Power Supply: 380AC 50HZ

Condition: New

Product Name: Automatic SMT Pick And Place Machine

Weight: 1700KGMounting Speed: 45000 CPH

Feeders: 28Pcb Thickness: 0.5-5 Mm

• Dimension: 2550\*1650\*1550mm