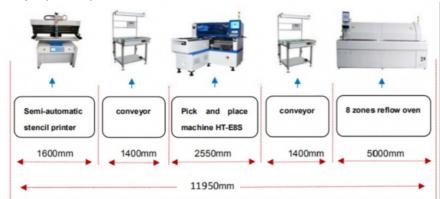

#### **SMT Line solution**

A whole semi automatic line which needs several devices for a whole semi production, as semi auto stencil printer machine, conveyor, pick and place machine and reflow oven etc.

### Our advantage

We can provide SMT line solution for you!

Pick and place machine/reflow oven/stencil printer/pcb conveyor/SPI/AOI.etc

- 1.Light Factory for :led bulbs, DOB, lens, panel light, downlight, streetlight, tube, 0.5m, 1m strip light, etc.
- 2. Provide Overseas engineers for Free installation and free training.
- 3.TOP brand of China SMT machine manufacturer,500 employees for ETON