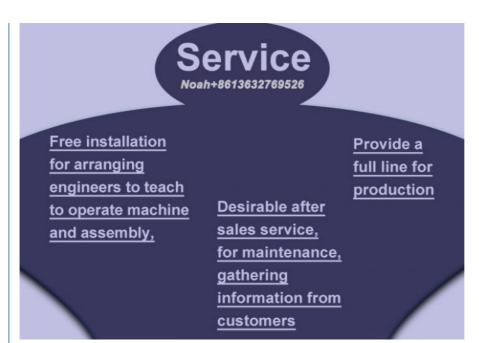

#### Service

## Maintenance period 1 year

One year warranty during warranty any parts that need to be repaired and replaced will be free.

#### Software and hardware lifetime maintenance

Free upgrade software, the software is Reach and developed by ETON, so we support whole lifetime free upgrade updates.

## Visit customers regularly and gather information

Visit clients regularly. We attend the different exhibitions in different cities every year, at the same time, we will visit local clients and support our service and collect feedback on customer suggestions in time.