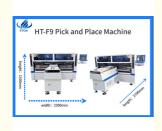

# **Product Specification**

Warranty: 1 YearPower Supply: 220V

Name: SMD LED SMT Production Assembly Line

Weight: 1700kgCondition: New

 After-sales Service Provided:

• Certification: ISO9001

• Dimension: 2700\*2300\*1550mm

#### **Parameter**

| Product name              | pick and place machine                                                        |
|---------------------------|-------------------------------------------------------------------------------|
| Model                     | HT-F9                                                                         |
| PCB Length&Width          | Max:1200*330mm Min:100*100mm                                                  |
| PCB Thickness             | 0.5-5mm                                                                       |
| Software                  | Window 7                                                                      |
| Display                   | LED touch screen monitor                                                      |
| Repeat Mounting Precision | ±0.02mm (Repeat precision)                                                    |
| Mounting Height           | ≦5mm                                                                          |
| Mounting Speed            | 200000~250000 CPH                                                             |
| Components                | LED 3014/ 3020/ 3528/ 5050 and capacitors, resistors, bridge rectifiers, etc. |