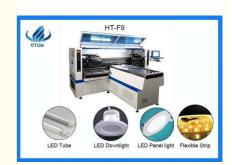

#### **Product description**

HT-F9, dual arm magnetic linear LED high-speed pick and place machine

- 1. Exclusive patented technology, group picking and group sticking, saving the time of suction nozzles picking up materials
- 2. 68 nozzles, 68 feeders, four different materials can be patched at the same time
- 3. The ideal production capacity can reach 250000CPH
- 4. X,Y Axis drive by high-end magnetic linear motor and servo motor

#### **Parameter**

| Product name              | pick and place machine                                                        |
|---------------------------|-------------------------------------------------------------------------------|
| Model                     | HT-F9                                                                         |
| PCB Length&Width          | Max:1200*330mm Min:100*100mm                                                  |
| PCB Thickness             | 0.5-5mm                                                                       |
| Software                  | Window 7                                                                      |
| Display                   | LED touch screen monitor                                                      |
| Repeat Mounting Precision | ±0.02mm (Repeat precision)                                                    |
| Mounting Height           | ≦5mm                                                                          |
| Mounting Speed            | 200000~250000 CPH                                                             |
| Components                | LED 3014/ 3020/ 3528/ 5050 and capacitors, resistors, bridge rectifiers, etc. |