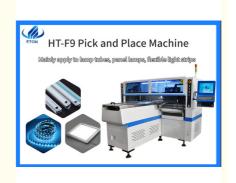

# High Speed LED Lights Assembly Machine 250000 CPH 220V For LED Flexible Strip

#### **Product description**

HT-F9, dual arm magnetic linear LED high-speed pick and place machine

- 1. Exclusive patented technology, group picking and group sticking, saving the time of suction nozzles picking up materials
- 2. 68 nozzles, 68 feeders, four different materials can be patched at the same time
- 3. The ideal production capacity can reach 250000CPH
- 4. X,Y Axis drive by high-end magnetic linear motor and servo motor