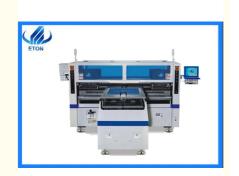

# 500K CPH LED PCB Assembly Machine LED Pick And Place Machine For No Wire Strip Light

## **Brief introduction**

The machine T9-2S with the magnetic linear motor and servo motor which is more stable and accurate than normal step motor, software designed and developed by ourselves. It is available in English and Chinese. And we will keep updating it. So we'll update software for our clients that is free if clients need.

#### **Feature**

- 1. SMT pick and place machine XYZ axis adopts linear motor +servo motor to ensure it is stable and accuracy
- 2. Four groups of mounting heads work together, under 10 cameras inspection, come with 136 feeder positions will make machine working more

## **Machine details**

| Model              | ETON T9-2S            | ETON HT-T9         |
|--------------------|-----------------------|--------------------|
| No. Of nozzles     | 136 pcs               | 68 pcs             |
| Placement Speed    | 500000CPH(Optimum)    | 250000CPH(Optimum) |
| Placement Accuracy | ±0.05                 | ±0.02              |
| Applicable PCB     | 250(±10)mm*any length | 250mm*any length   |
| Dimension(mm)      | 3454*3035*1777        | 3100*2300*1550     |
| Weight(kg)         | 3100                  | 1700               |