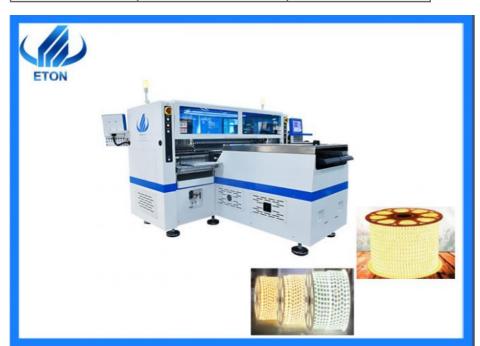

# 500K CPH LED PCB Assembly Machine LED Pick And Place Machine For No Wire Strip Light

## T9-2S Value series mounter application

**PCB** 

**PCBA** 

Flexible strip