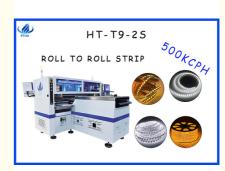

# 500K CPH LED PCB Assembly Machine LED Pick And Place Machine For No Wire Strip Light

## **Machine details**

| Model              | ETON T9-2S            | ETON HT-T9         |
|--------------------|-----------------------|--------------------|
| No. Of nozzles     | 136 pcs               | 68 pcs             |
| Placement Speed    | 500000CPH(Optimum)    | 250000CPH(Optimum) |
| Placement Accuracy | ±0.05                 | ±0.02              |
| Applicable PCB     | 250(±10)mm*any length | 250mm*any length   |
| Dimension(mm)      | 3454*3035*1777        | 3100*2300*1550     |
| Weight(kg)         | 3100                  | 1700               |