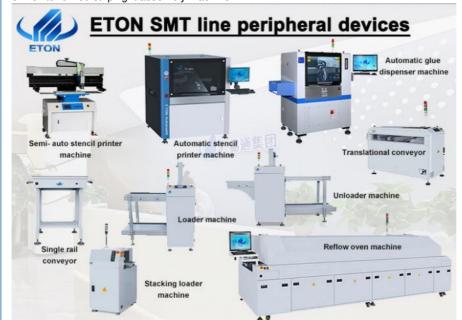

## Related machine

We can provide a whole SMT production line, led light production line:

- 1. Pick and place machine
- 2. Loader machine

- 3. Conveyor machine
- 4. Stencil printer machine
- 5. Reflow oven machine
- 6. Unloader machine
- 7. Solder paste mixer
- 8. Roll to roll led strip light assembly machine