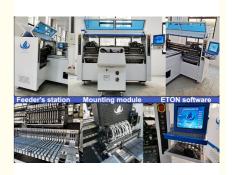

### **Production description**

Dual arm professional high-speed mounter, mounting 2-4 types of materials at the same time capacity reach 180000 CPH. Apply to the 0.6m, 0.9m, 1.2m rigid PCB and 0.5m, 1m LED flexible strip, producing with 4 types materials at the same time with high capacity, available for board with any proportion of LED chip and resistor.

Dual arm four module, 17 nozzles for each mounting part, part A or part B can be mounted separately or synchronously. Calibration automatically, high precision, available for RGB.

Exclusive patent technology: Group picking and group mount placing.

IPC9850 capacity: 150000-180000 CPH

| Model                  | HT-F7S                          |
|------------------------|---------------------------------|
| Dimension              | 2700*2300*1550mm                |
| Total weight           | 1700kg                          |
| PCB length width       | Max: 1200*330mm                 |
|                        | Min: 100*100mm                  |
| PCB thickness          | 0.5-5mm                         |
| PCB clamping           | Adjustable pressure pneumatic   |
| Mounting mode          | Group picking and group placing |
| Mounting precision     | ±0.02mm                         |
| Mounting speed         | 150000-180000 CPH               |
| No. of feeders station | 68 PCS                          |
| No. of head            | 34PCS                           |