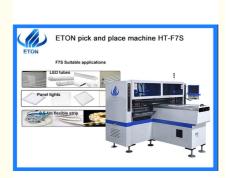

# Max 1.2m LED strip, tube making 180K capacity placement machine

### Max 1.2m LED strip, tube making 180K capacity placement machine

# F7S Suitable applications