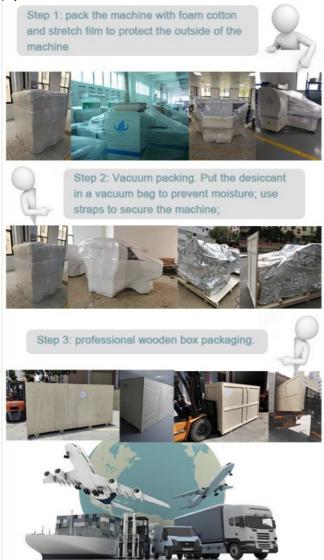

#### Package advantages

Filming packing: Make the machine sanitary, clean, sealed packaging, dust and humidity; have good shock resistance, impact resistance, and good protection performance with tightness and fixity.

vacuum packing: Advantages of moisture proof, dust proof and so on.

wooden packing: It has good cushioning performance, corrosion resistance, high strength and hygroscopicity, moisture-proof and earthquake-resistant functions.

#### **Packing**

Our mode of transportation including water, land and air transportation. You can choose the most suitable way according to your requirements.

Our packing is made of wooden box with vacuum package, and we promise to deliver the goods within four weeks after payment.