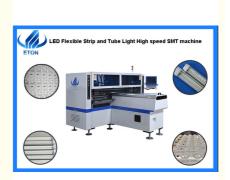

# LED Flexible Strip and Tube Light High speed 170000CPH Pick and Place machine

## LED Flexible Strip and Tube Light High speed 170000CPH Pick and Place machine