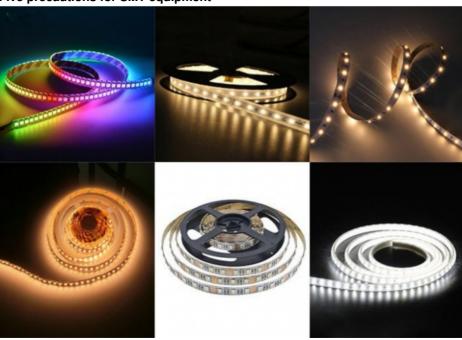

Apply to the 0.6m, 0.9m, 1.2m rigid PCB and 0.5m, 1m LED flexible strip, producing with 4 types materials at the same time with high capacity, available for board with any proportion of LED chip and resistor.