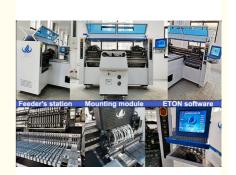

#### **Product Description**

#### **Machine main features**

| Model                  | HT-F7S            |
|------------------------|-------------------|
| Dimension              | 2700*2300*1550 mm |
| Total weight           | 1700 kg           |
| IPCB length width      | Max: 1200*330 mm  |
|                        | Min: 100*100 mm   |
| PCB thickness          | 0.5-5 mm          |
| No. of feeders station | 68 PCS            |
| No. of head            | 34 PCS            |