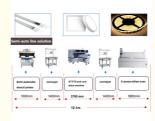

Apply to the 0.6m, 0.9m, 1.2m rigid PCB and 0.5m, 1m LED flexible strip, producing with 4 types materials at the same time with high capacity, available for board with any proportion of LED chip and resistor.

Dual arm four module, 17 nozzles for each mounting part, part A or part B can be mounted separately or synchronously. Calibration automatically, high precision, available for RGB.

Capacity: 200000-250000 CPH