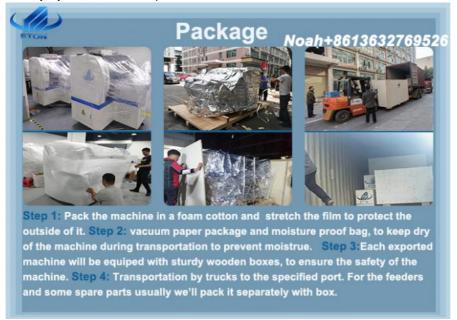

# **Customer group photo and customer factory**

Our package step is follow the blowing:

- STEP 1: Film packaging to prevent the dust and water;
- STEP 2: Packing in a foam cotton stretch a film to protect the outside of the machine;
- STEP 3: Vacuum paper package and moisture proof bag, to keep dry during the transportation;
- STEP 4: Equip with sturdy wooden boxes to ensure the safety of the machine, then transportation by trucks to the specified