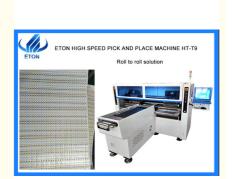

### Any length LED strip assembly dual arm high speed SMT pick and place machine

#### **Production description**

Dual arm magnetic linear high speed mounter for flexible strip(no wire), producing 4 types materials at the same time capacity reach 250000 CPH.

Producing 4 types of materials at the same time with high capacity, available for 5m, 50m or any length of flexible strip and Roll to Roll.

Dual arm four module, 17 nozzles for each mounting part, part A, part B can be mounted separately or synchronously. Calibration automatically, high precision, available for for RGB.

Exclusive patent technology: Group to pick and group to mount.