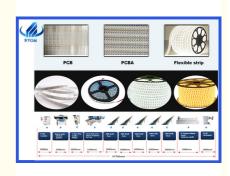

#### **Production description**

Dual arm magnetic linear high speed mounter for flexible strip(no wire), producing 4 types materials at the same time capacity reach 250000 CPH.

Producing 4 types of materials at the same time with high capacity, available for 5m, 50m or any length of flexible strip and Roll to Roll.

#### Market

Our products had exported to more than 30 countries and regions, including South Korea, India, Vietnam, Tunisia, Egypt,Turkey, Russia, Brazil etc. And here are some of our big customers: SURYA, POLYCAB, FIEM, RK, GK, TECHNO LED, CALCOM, ACK, KENDAL, RangDong, UNISTAR, and so on.