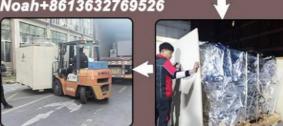

#### Packages

- Step 1: Packing in film package to prevent dust and water to the machine
- Step 2: Packing in foam cotton to protect the outside of the machine
- Step 3: Packing in vacuum package to keep dry of the machine during transportation

Step 4: Transportation by truck to specified port

Step 1: Film packing and foam cotton prevent the dust and water to preotect the machine;

Step 2: Vacuum package and moisture proof bag, to keep dry of the machine during transportation;

## Noah+8613632769526

Step 3: Equip with sturdy wooden box and transported by trucks to the specific port.