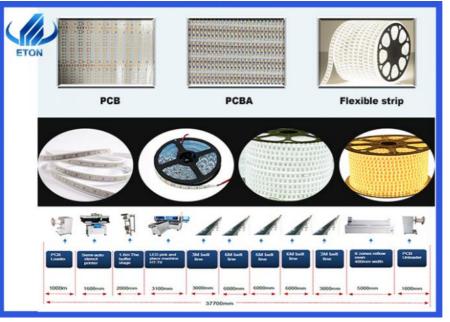

#### **Related machine**

We can provide a whole SMT production line, led light production line:

- 1. Pick and place machine
- 2. Loader machine
- 3. Conveyor machine
- 4. Stencil printer machine
- 5. Reflow oven machine
- 6. Unloader machine
- 7. Solder paste mixer
- 8. Roll to roll led strip light assembly machine