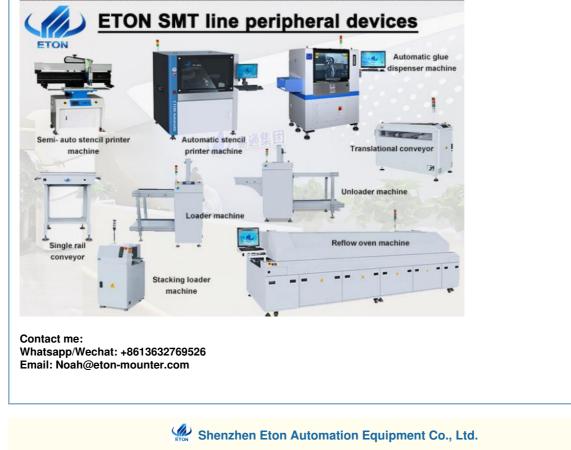

#### **Related machine**

We can provide a whole SMT production line, led light production line:

- 1. Pick and place machine
- 2. Loader machine
- 3. Conveyor machine
- 4. Stencil printer machine
- 5. Reflow oven machine
- 6. Unloader machine
- 7. Solder paste mixer
- 8. Roll to roll led strip light assembly machine