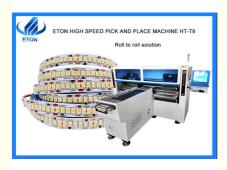

# SMT 250K super speed 250mm\*any length led strip Surface mounted machine

#### **Production description**

Dual arm magnetic linear high speed mounter for flexible strip(no wire), producing 4 types materials at the same time capacity reach 250000 CPH.

#### Features

Producing 4 types of materials at the same time with high capacity, available for 5m, 50m or any length of flexible strip and Roll to Roll.

Dual arm four module, 17 nozzles for each mounting part, part A, part B can be mounted separately or synchronously. Calibration automatically, high precision, available for for RGB. Exclusive patent technology: Group to pick and group to mount.