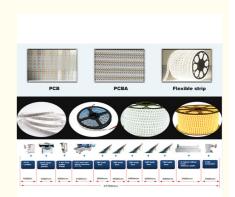

#### **Related machine**

We can provide a whole SMT production line, led light production line:

- 1. Pick and place machine
- 2. Loader machine
- 3. Conveyor machine
- 4. Stencil printer machine
- 5. Reflow oven machine
- 6. Unloader machine
- 7. Solder paste mixer
- 8. Roll to roll led strip light assembly machine