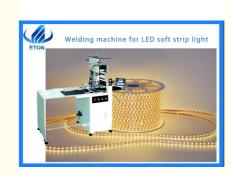

# 2 Iron Heads SMT Automatic Welding Machine For LED Soft Strip Light

#### Welding machine for LED soft strip light---ET-800

#### Product advantages:

Simple programming, operation control box mobile head position.

Welding speed, high efficiency, a solder machine can save 5-6 people

Save tin wire, good consistency of solder joint

High power heating controller ensures the stability of continuous welding

The utility model relates to a double head fine tuning welding gun structure, which is convenient for regulating the welding torch spacing and synchronous operation

Multi axis manipulator, advanced motion control algorithm, to improve the kinematic positioning accuracy and repeatability accuracy

According to the professional design of the lamp batten, it is convenient for manual feeding and feeding

Production efficiency: 1800-2000 meters /H.

It can replace the manual process and optimize the quality control.

Improve efficiency, save manpower, simple operation, new staff can achieve the welding effect of skilled workers