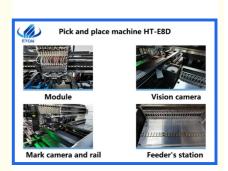

### **Exclusive Patented Technology:**

Electronic feeder feeding system.

Vision alignment flight identification, Mark correction.

Non- stop material re-loading function.

Auto-optimization after coordinates generated, etc.

#### Machine parameter

| Model                  | HT-E8D-1200                                                                     |
|------------------------|---------------------------------------------------------------------------------|
| Dimension              | 3150mm*2250mm*1650mm                                                            |
| Total weight           | 2500kg                                                                          |
| PCB length width       | Max:1200*300mm<br>Min:100*100mm                                                 |
| PCB thickness          | 0.5-5mm                                                                         |
| PCB clamping           | Adjustable pressure pneumatic                                                   |
| Mounting mode          | Group picking and separately placing, Separately picking and separately placing |
| Mounting precision     | ±0.04mm                                                                         |
| Mounting speed         | 90000CPH                                                                        |
| No. of feeders station | 48PCS single module                                                             |
| No. of head            | 24 PCS single module                                                            |