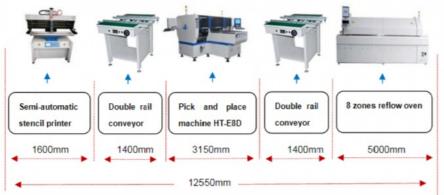

## **SMT Line solution**

The equipment required for the semi-automatic production line includes:

Semi-automatic printing machine: the solder paste is printed on the PCB pad through the stencil;

Pick and place machine: mount the led chips or other components on the designated position on the PCB board;

Reflow oven: melting the solder paste to make it adhere to the mounting components;

Conveyor: inspect the placement and soldering quality, and also play a role in transferring PCB boards and buffering on the SMT production line