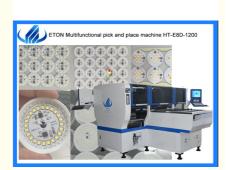

# Multifunctional Type SMT Placement Mounter 90000 Capacity For LED Light

# Multifunctional type for LED light 90000 capacity placement mounter

#### **Product description**

E8D-1200 multifunctional pick and place machine taking the mounting mode of group picking and separately placing, separately picking and separately placing, with 24 PCS of head capacity reaches 90000 CPH.