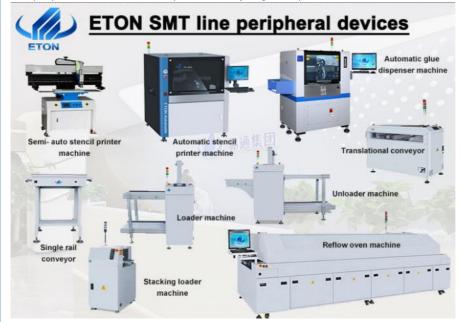

## **SMT Line solution**

The equipment required for the semi-automatic production line includes:

Semi-automatic printing machine: the solder paste is printed on the PCB pad through the stencil;

Pick and place machine: mount the led chips or other components on the designated position on the PCB board;

Reflow oven: melting the solder paste to make it adhere to the mounting components;

Conveyor: inspect the placement and soldering quality, and also play a role in transferring PCB boards and buffering on the SMT production line

#### Related machine

ETON is a leading SMT high speed pick and place machine manufacturer in China, and we also provide whole line solution with peripheral devices as stencil printer, conveyor, glue dispenser, transitional and reflow oven etc.