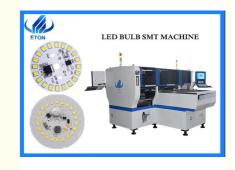

### LED Bulb Light SMT Surface Placement Machine

#### **Machine Parameter**

This Mounter machine HT-E8D-600 Main paramter:

| Product name         | SMT surface placement machine/Mounter/Pick and place machine |
|----------------------|--------------------------------------------------------------|
| Product model        | HT-E8D-600                                                   |
| PCB size             | Max:600*300mm<br>Min: 100*100mm                              |
| PCB thickness        | 0.5-5mm                                                      |
| PCB clamping         | Adjustable pressure pneumatic                                |
| Mounting speed       | 90000CPH                                                     |
| Feeding way          | Electric feeder with double motor                            |
| X,Y,Z Axis drive way | High-end magnetic linear motor and servo motor               |
| Power                | 380 AC 50 HZ                                                 |
| Power consumption    | 8 KW                                                         |