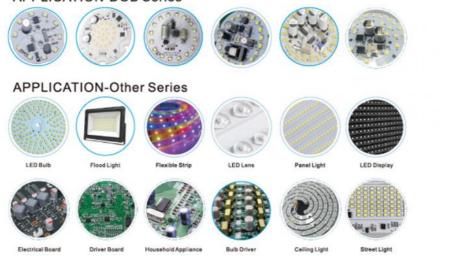

T-E8D-600                                                   |
| PCB size             | Max:600*300mm<br>Min: 100*100mm                              |
| PCB thickness        | 0.5-5mm                                                      |
| PCB clamping         | Adjustable pressure pneumatic                                |
| Mounting speed       | 90000CPH                                                     |
| Feeding way          | Electric feeder with double motor                            |
| X,Y,Z Axis drive way | High-end magnetic linear motor and servo motor               |
| Power                | 380 AC 50 HZ                                                 |
| Power consumption    | 8 KW                                                         |

#### **APPLICATION-DOB** Series



#### Machine Operate

For most of client, machine operate is the big problem. But for SMT Line, it is more intelligent equipment. Machine is control by the indutrial computer, and the software is Reach and development by ETON. Client mainly need to leran how to programming and the daily maintainance. Also we support remot machine control for client who have the operate problem.

Shenzhen Eton Automation Equipment Co., Ltd.
0086 13670197725 (Whatsapp/Wechat) Inda@eton-mounter.com
MengFeng INDUSTRIAL AREA,ZHOUSHI ROAD NO. 739,HEZHOU COMMUNITY,HANGCHENG STREET,BAOAN,SHENZHEN,CHINA