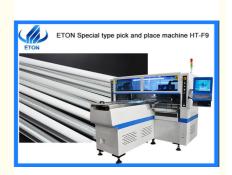

# High Speed 250K Capacity LED Tube Making Machine Four Arm SMT Pick Place Machine

# **Product Specification**

Name: SMT Automatic Pick And Place Machine

• Application: Led Tube, Panel Light, 0.5m, 1m Led Strip

Power Supply: 380AC 50HZ
Warranty: 1 Year
Condition: New
Weight: 1700KG

Mounting Speed: 200000-250000 CPHDimension: 2700\*2300\*1550mm

## LED tube making high speed 250K capacity four arm pick and place machine