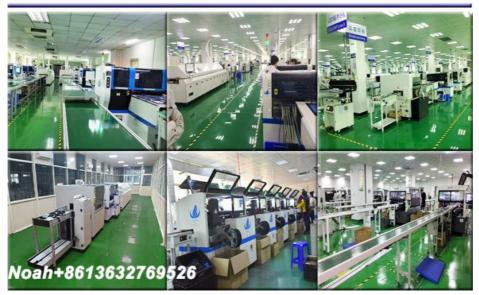

## **Product Description**

## LED tube making high speed 250K capacity four arm pick and place machine

## **Production description**

Apply to the 0.6m, 0.9m, 1.2m rigid PCB and 0.5m, 1m LED flexible strip, producing with 4 types materials at the same time with 250000 CPH capacity, available for board with any proportion of LED chip and resistor.