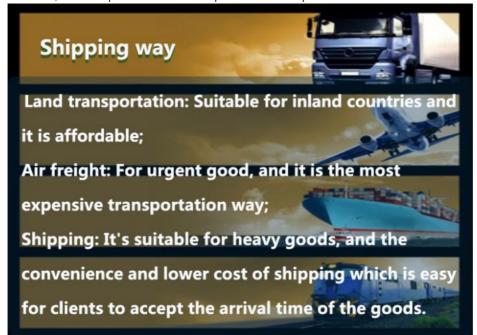

## **Shipping and Delivery**

We usually transport the goods to the port in containers and then ship them to the destination. For the transportation of machines, land transportation and air transportation are also possible