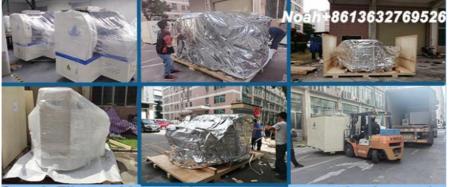

## **Packages**

Step 1: Wrap with stretch film to prevent the equipment from.

Step 2: Vacuum paper packaging and moisture-proof bag, so that the machine can be kept dry during transportation to prevent

Step 3: Use straps and triangular wood to fix the machine to prevent damage to the machine during transportation.

Step 4: Each exported machine will be equipped with sturdy export wooden boxes, to ensure that the delivered product is good.

Step 1: Film packing and foam cotton prevent the dust and water to preotect the machine;

Step 2: Vacuum package and moisture proof bag, to keep dry of the machine during transportation;

Step 3: Equip with sturdy wooden box and transported by trucks to the specific port.