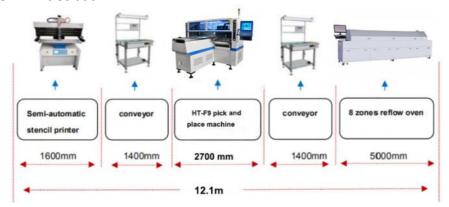

| HT-F9                             |
|------------------------|-----------------------------------|
| PCB length width       | Max: 1200*330mm<br>Min: 100*100mm |
| PCB thickness          | 0.5-5mm                           |
| PCB clamping           | Adjustable pressure pneumatic     |
| Mounting mode          | Group picking and group placing   |
| Mounting precision     | ±0.02mm                           |
| Mounting speed         | 200000-250000 CPH                 |
| No. of feeders station | 68 PCS                            |
| No. of head            | 68PCS                             |

### Machine application



# HT-F9 suitable applications



# HT-F9 high speed mounter for about 250000 capacity. Suitable to 0.5m, 1m tube and flexible strip



## **SMT Line solution**



### Our advantage

Focusing on SMT high speed pick and place machine more than 20 years

The products exported to more than 30 countries and regions, including South Korea, India, Vietnam, Tunisia, Egypt, Turkey,

## Russia, Brazil etc.

ETON obtained 9 invention patents, 112 practical patents, 12 software copyrights of intellectual property technologies, to be a leading manufacturer of SMT trade.



#### Market

Our products had exported to more than 30 countries and regions, including South Korea, India, Vietnam, Tunisia, Egypt,Turkey, Russia, Brazil etc. And here are some of our big customers: SURYA, POLYCAB, FIEM, RK, GK, TECHNO LED, CALCOM, ACK, KENDAL, RangDong, UNISTAR, and so on.



## **Customer group photo and customer factory**



## **Packages**

Step 1: Wrap with stretch fil