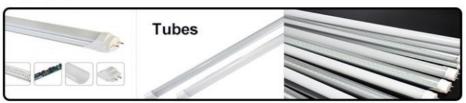

## **Production description**

Apply to the 0.6m, 0.9m, 1.2m rigid PCB and 0.5m, 1m LED flexible strip, producing with 4 types materials at the same time with 250000 CPH capacity, available for board with any proportion of LED chip and resistor.

#### Features

Apply to the 0.6m, 0.9m, 1.2m rigid PCB and 0.5m, 1m LED flexible strip, producing with 4 types materials at the same time with high capacity, available for board with any proportion of LED chip and resistor.

# HT-F9 high speed mounter for about 250000 capacity. Suitable to 0.5m, 1m tube and flexible strip