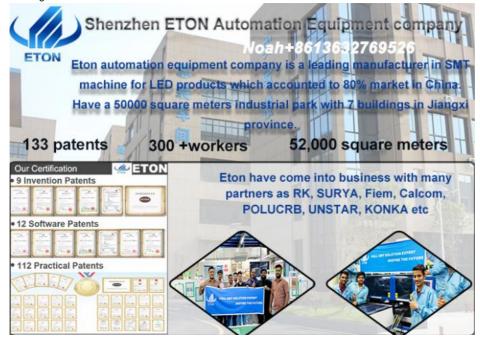

## Russia, Brazil etc.

ETON obtained 9 invention patents, 112 practical patents, 12 software copyrights of intellectual property technologies, to be a leading manufacturer of SMT trade.

#### Market

Our products had exported to more than 30 countries and regions, including South Korea, India, Vietnam, Tunisia, Egypt,Turkey, Russia, Brazil etc. And here are some of our big customers: SURYA, POLYCAB, FIEM, RK, GK, TECHNO LED, CALCOM, ACK, KENDAL, RangDong, UNISTAR, and so on.