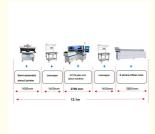

e Four Arm SMT Pick Place Machine

## **Basic Information**

Place of Origin: ChinaBrand Name: ETON

Certification: CE,CCC,SIRA

Model Number: HT-F9Minimum Order Quantity: 1 set

• Packaging Details: Packing in film package and foam cotton,

and covering vacuum bag within sturdy

wooden boxes.

Delivery Time: 30 daysPayment Terms: T/T

Supply Ability: 50 sets per month



# **Product Specification**

Name: SMT Automatic Pick And Place Machine

• Application: Led Tube, Panel Light, 0.5m, 1m Led Strip

Power Supply: 380AC 50HZ
Warranty: 1 Year
Condition: New
Weight: 1700KG

Mounting Speed: 200000-250000 CPHDimension: 2700\*2300\*1550mm

• Feeders: 68 Pcs

• Highlight: 250K Capacity LED Tube Making Machine,

Four Arm LED Tube Making Machine, Four Arm SMT Pick Place Machine



## More Images



## **Product Description**

## LED tube making high speed 250K capacity four arm pick and place machine

## **Production description**

Apply to the 0.6m, 0.9m, 1.2m rigid PCB and 0.5m, 1m LED flexible strip, producing with 4 types materials at the same time with 250000 CPH capacity, available for board with any proportion of LED chip and resistor.

Owing an exclusive technology of group picking and group placing, PCB size is 1200\*330 can mount LED 3014/3020/3528/5050 or resistor, capacitor and bridge rectifiers, etc.

#### Features

Apply to the 0.6m, 0.9m, 1.2m rigid PCB and 0.5m, 1m LED flexible strip, producing with 4 types materials at the same time with high capacity, available for board with any proportion of LED chip and resistor.

Dual arm four module, 17 nozzles for each mount