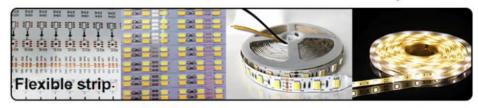

## **Production description**

Apply to the 0.6m, 0.9m, 1.2m rigid PCB and 0.5m, 1m LED flexible strip, producing with 4 types materials at the same time with 250000 CPH capacity, available for board with any proportion of LED chip and resistor.

#### Features

Apply to the 0.6m, 0.9m, 1.2m rigid PCB and 0.5m, 1m LED flexible strip, producing with 4 types materials at the same time with high capacity, available for board with any proportion of LED chip and resistor.

# HT-F9 high speed mounter for about 250000 capacity. Suitable to 0.5m, 1m tube and flexible strip