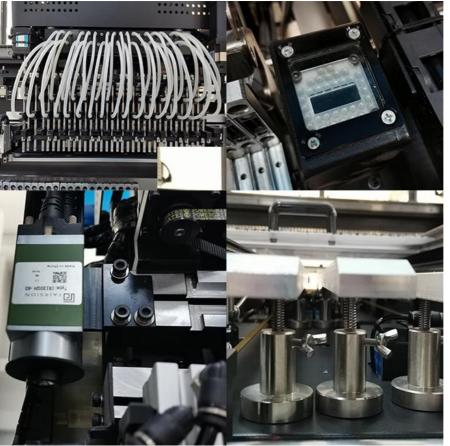

#### Machine parameter

| Model                  | HT-F9                             |
|------------------------|-----------------------------------|
| PCB length width       | Max: 1200*330mm<br>Min: 100*100mm |
| PCB thickness          | 0.5-5mm                           |
| PCB clamping           | Adjustable pressure pneumatic     |
| Mounting mode          | Group picking and group placing   |
| Mounting precision     | ±0.02mm                           |
| Mounting speed         | 200000-250000 CPH                 |
| No. of feeders station | 68 PCS                            |
| No. of head            | 68PCS                             |
| Maahina main nart      | •                                 |

#### Machine main part

SMT Line solution