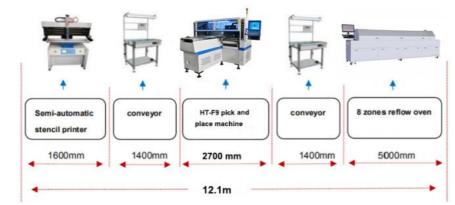

#### Machine main part

SMT Line solution

# Our advantage

We can provide SMT line solution for you!

- Pick and place machine/reflow oven/stencil printer/pcb conveyor/SPI/AOI.etc
- 1.Light Factory for :led bulbs, DOB, lens, panel light, downlight, streetlight, tube, 0.5m, 1m strip light, etc.
- 2. Provide Overseas engineers for Free installation and free training.