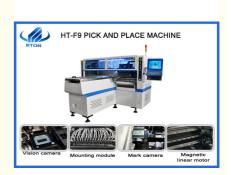

# Special Type Automatic Pick And Place Machine For LED Tube / Strip / Panels

# **Product Specification**

- Warranty: 1 Year • Name: SMT Automatic Pick And Place Machine • Application: LED Strip, Tube, Panel Light 380AC 50HZ • Power Supply: • Condition: New 1700KG • Weight: 200000-250000 CPH • Mounting Speed: Dimension: 2700\*2300\*1550mm • Feeders: 68 Pcs
  - 0.5-
- Pcb Thickness: Highlight:
- 0.5-5 Mm Pick And Place Machine For LED Tube, Automatic Pick And Place Machine CCC,

68 pcs Feeders Pick And Place Machine