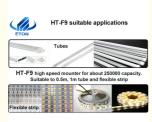

# **Production description**

Apply to the 0.6m, 0.9m, 1.2m rigid PCB and 0.5m, 1m LED flexible strip, producing with 4 types materials at the same time with 250000 CPH capacity, available for board with any proportion of LED chip and resistor. Owing an exclusive technology of group picking and group placing, PCB size is 1200\*330 can mount LED 3014/3020/3528/5050 or resistor, capacitor and bridge rectifiers, etc.

# Features

Apply to the 0.6m, 0.9m, 1.2m rigid PCB and 0.5m, 1m LED flexible strip, producing with 4 types materials at the same time with high capacity, available for board with any proportion of LED chip and resistor.