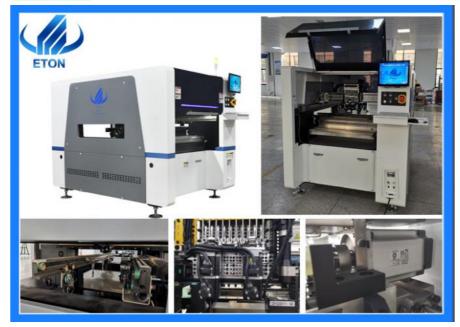

#### **Product Description:**

SMT Mounting Machine is a kind of automatic pick and place machine, which is specialized in Surface Mount Technology. It features high mounting precision, large mounting area and high mounting quality. It is commonly used in production of LED bulbs making machine or other SMT machines. With its advanced technology, it can assemble components accurately and quickly to meet the needs of mass production. It is widely used in the electronics industry, providing a reliable and efficient solution for component assembly.

#### Features:

SMT Mounting Machine: A specialized LED light making machine, with LED chip mounter and SMD PICK AND PLACE MACHINE.----Mounting Head: Multi-head. Mounting Method: Automatic. Mounting Speed: High. Mounting Precision: High. Mounting Time: Short.

# **Applications:**

ETON'S SMT Mounting Machine (Model Number: YT10S) is an ideal choice for LED bulbs making machine, SMD PICK AND PLACE MACHINE, and other assembly line. This machine is certificated by CE, CCC and SIRE, and has a minimum order quantity of 1. It is available at a price range of USD30000~70000, and comes with a wooden case for packaging. The delivery time is 30 days, and the payment terms are T/T and LC. The supply capacity is up to 50 per month. The adjustable mounting height and high mounting precision make it an ideal tool for automatic mounting process with its multi-head mounting head.