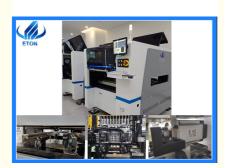

#### **Product Description:**

SMT Mounting Machine is a kind of automatic pick and place machine, which is specialized in Surface Mount Technology. It features high mounting precision, large mounting area and high mounting quality. It is commonly used in production of LED bulbs making machine or other SMT machines. With its advanced technology, it can assemble components accurately and quickly to meet the needs of mass production. It is widely used in the electronics industry, providing a reliable and efficient solution for component assembly.

#### Features:

SMT Mounting Machine: A specialized LED light making machine, with LED chip mounter and SMD PICK AND PLACE MACHINE.----Mounting Head: Multi-head. Mounting Method: Automatic. Mounting Speed: High. Mounting Precision: High. Mounting Time: Short.

# **Applications:**

ETON'S SMT Mounting Machine (Model Number: YT10S) is an ideal choice for LED bulbs making machine, SMD PICK AND PLACE MACHINE, and other assembly line. This machine is certificated by CE, CCC and SIRE, and has a minimum order quantity of 1. It is available at a price range of USD30000~70000, and comes with a wooden case for packaging. The delivery time is 30 days, and the payment terms are T/T and LC. The supply capacity is up to 50 per month. The adjustable mounting height and high mounting precision make it an ideal tool for automatic mounting process with its multi-head mounting head.