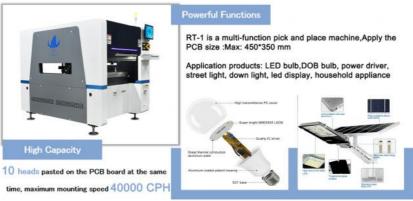

RT-1

Single Module Pick and Place Machine

# **Applications:**

The **ETON YT10S SMT Mounting Machine** is a state-of-the-art automatic mounting machine, designed to provide a large capacity and adjustable height for a wide range of applications. It is certified with CE, CCC, and SIRE and it is available in a wide range of minimum order quantities and prices, ranging from USD30000~70000. It is also packaged in a wooden case and delivered within 30 days. The payment terms include T/T and LC, while the supply ability is up to 50 per month. The ETON YT10S SMT Mounting Machine is perfect for smt pick & place, LED light making, LED chip mounter, automatic mounting and other similar applications. It offers large mounting area and capacity, as well as adjustable mounting height. Its advanced automatic mounting process ensures high-quality performance and efficient operation.

#### **Product Description**

Our SMT Mounting Machine is designed to meet the highest standards of quality and performance. It is a multi-head, automatic mounting machine with high mounting quality and large capacity. It is suitable for SMT pick and place, LED light making and other SMT applications. It is equipped with advanced features that ensure efficient and accurate mounting of components. The machine is CE, CCC and SIRE certified, and is made from superior quality materials for long lasting performance.