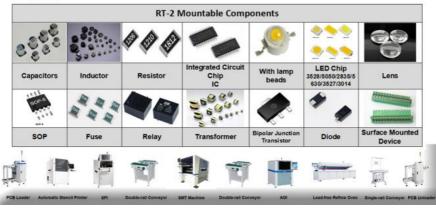

# **Product Specification**

Application: SMD Production Line,SMT Mounting Shooter

Machine, SMT Production Line, for SMT

Machine

Mounting Precision: HighMounting Capacity: Large

• Mounting Components: 0201, 3528, IC, Resistor, Capacitors, Etc

• Warranty: 12 Months

• Applicable Components:0402,0805,0603,1206,SOP

Name: SMT Pick And Place Machine, SMT Chip

Mounter

Power Supply:
 AC220V 50Hz / AC110V 60Hz

• Product Name: Place Machine\ LED Mounter\LED Assembly