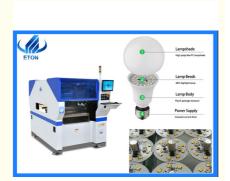

# **Product Description:**

SMT Mounting Machine.

Our SMT Mounting Machine is designed for mounting LED chips with high precision and high speed. The mounting method adopts the advanced Surface Mount Technology (SMT), which ensures the quality of the mounted LED chips and helps to increase the production efficiency. With the help of this SMT Mounting Machine, LED chip mounter, SMD PICK AND PLACE MACHINE and led bulbs making machine can be easily achieved with the highest accuracy. It is a great choice for anyone looking to improve production efficiency with the highest quality.

# Features:

Product Name: SMT Mounting Machine

Mounting Speed: High

Mounting Type: Surface Mount Technology

Mounting Head: Multi-head
Mounting Accuracy: High
Mounting Process: Automatic
Led Light Making Machine: Yes
SMT Pick and Place Machine: Yes