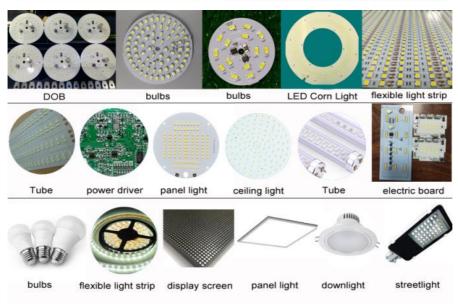

# **Product Description:**

SMT Mounting Machine.

Our SMT Mounting Machine is designed for mounting LED chips with high precision and high speed. The mounting method adopts the advanced Surface Mount Technology (SMT), which ensures the quality of the mounted LED chips and helps to increase the production efficiency. With the help of this SMT Mounting Machine, LED chip mounter, SMD PICK AND PLACE MACHINE and led bulbs making machine can be easily achieved with the highest accuracy. It is a great choice for anyone looking to improve production efficiency with the highest quality.

# **Applications:**

The **ETON YT10S SMT Mounting Machine** is a state-of-the-art automatic mounting machine, designed to provide a large capacity and adjustable height for a wide range of applications. It is certified with CE, CCC, and SIRE and it is available in a wide range of minimum order quantities and prices, ranging from USD30000~70000. It is also packaged in a wooden case and delivered within 30 days. The payment terms include T/T and LC, while the supply ability is up to 50 per month. The ETON YT10S SMT Mounting Machine is perfect for smt pick & place, LED light making, LED chip mounter, automatic mounting and other similar applications. It offers large mounting area and capacity, as well as adjustable mounting height. Its advanced automatic mounting process ensures high-quality performance and efficient operation.

#### **Product Description**

Our SMT Mounting Machine is designed to meet the highest standards of quality and performance. It is a multi-head, automatic mounting machine with high mounting quality and large capacity. It is suitable for SMT pick and place, LED light making and other SMT applications. It is equipped with advanced features that ensure efficient and accurate mounting of components. The machine is CE, CCC and SIRE certified, and is made from superior quality materials for long lasting performance.