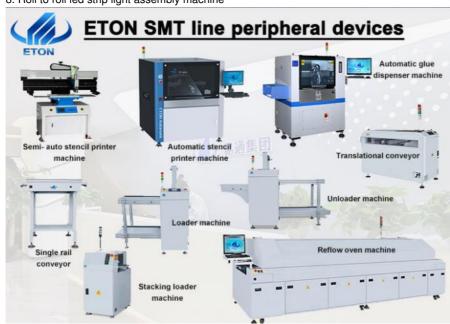

#### Related machine

We can provide a whole SMT production line, led light production line:

- 1. Pick and place machine
- 2. Loader machine
- 3. Conveyor machine
- 4. Stencil printer machine
- 5. Reflow oven machine
- 6. Unloader machine
- 7. Solder paste mixer
- 8. Roll to roll led strip light assembly machine