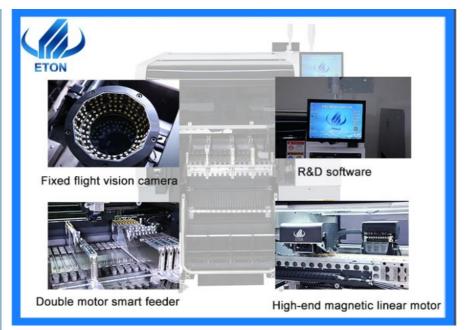

#### Machine main feature

Adopt High speed multi modular head, apply to ultra small chip 0201~40\*40 mm large chip, wider component range; Brand new flight vision camera: Improve recognition performance, size up to 40\*40 mm, apply to BGA or CSP etc; Vacuum sensing device: Each placement head with independent detection function, which improves the stability of the equipment and the reliability of the product;

Ultra high speed capability: Adopt high-end magnetic linear motor, servo system and multi function modular head, the capacity increased by 25% compared with traditional machine, optimum speed reach 80000 CPH;

Brand new self-developed high precision placement head;

Combine high accuracy Mark recognition camera with fixed flight vision camera, ensure placement accuracy;

The placement head adopt independent vacuum detection, improve placement performance;

Off-line programming, save time of changeover cycle;

Software AI intelligent learning function and automatic optimization function.

Two gantry, 10 spindles \*2 Gantry, total 20 spindles;

Flexible PCB handling capabilities, double rail, both gantry can mount the same large PCB at the same time, realizing flexible production.

#### Machine main part