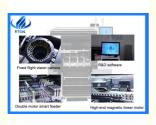

#### Machine main feature

Adopt High speed multi modular head, apply to ultra small chip 0201~40\*40 mm large chip, wider component range; Brand new flight vision camera: Improve recognition performance, size up to 40\*40 mm, apply to BGA or CSP etc; Vacuum sensing device: Each placement head with independent detection function, which improves the stability of the equipment and the reliability of the product;

Ultra high speed capability: Adopt high-end magnetic linear motor, servo system and multi function modular head, the capacity increased by 25% compared with traditional machine, optimum speed reach 80000 CPH;

Brand new self-developed high precision placement head;

Combine high accuracy Mark recognition camera with fixed flight vision camera, ensure placement accuracy;

The placement head adopt independent vacuum detection, improve placement performance;

Off-line programming, save time of changeover cycle;

Software AI intelligent learning function and automatic optimization function.

Two gantry, 10 spindles \*2 Gantry, total 20 spindles;

Flexible PCB handling capabilities, double rail, both gantry can mount the same large PCB at the same time, realizing flexible production.