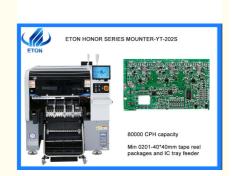

# **Product Specification**

• Warranty: 1 Year

• Power Supply: 380AC 50HZ

Condition: New

Product Name: Automatic SMT Pick And Place Machine

Weight: 1700KGMounting Speed: 80000 CPH

• Dimension: 2788\*1686\*1375mm

## Machine main parameter

| Model                            | YT-202S                                                                            |
|----------------------------------|------------------------------------------------------------------------------------|
| PCB size                         | Max size: 500*450 mm(Single side)<br>500*300 mm(Double side)<br>Min size: 50*50 mm |
| PCB thickness                    | 0.5-4.5 mm                                                                         |
| Rail                             | 2 rail, 2 gantries(rail 1,4 are fixed rail)                                        |
| Camera                           | Bottom vision camera recognition,<br>Vision alignment + Mark camera                |
| PCB clamping                     | Cylinder clamping, track width adjustable                                          |
| Software                         | R&D independently                                                                  |
| Production management MES system | Customized (Option)                                                                |
| Off-line programming             | Available                                                                          |
| Camera                           | Head flight vision recognition component Vision alignment + Mark correction        |
| Repeat precision                 | ±0.02 mm                                                                           |
| Mounting height                  | ≦15 mm                                                                             |
| Optimal speed                    | 80000 CPH                                                                          |
| Component range                  | Min 0201~40*40 tape reel packages and IC tray feeder etc.                          |
| Position mode                    | Optical                                                                            |
| No.of heads                      | Double side: 20 pcs<br>Single side:10 pcs                                          |
| Feeding way                      | Intelligent double head feeder                                                     |
| X,Y,Z, Axis drive way            | High-end magnetic linear motor + Servo motor                                       |