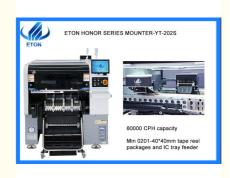

# **Product Specification**

• Warranty: 1 Year

• Power Supply: 380AC 50HZ

Condition: New

Product Name: Automatic SMT Pick And Place Machine

Weight: 1700KGMounting Speed: 80000 CPH

• Dimension: 2788\*1686\*1375mm

## Machine main parameter

| Model                            | YT-202S                                                                            |
|----------------------------------|------------------------------------------------------------------------------------|
| PCB size                         | Max size: 500*450 mm(Single side)<br>500*300 mm(Double side)<br>Min size: 50*50 mm |
| PCB thickness                    | 0.5-4.5 mm                                                                         |
| Rail                             | 2 rail, 2 gantries(rail 1,4 are fixed rail)                                        |
| Camera                           | Bottom vision camera recognition,<br>Vision alignment + Mark camera                |
| PCB clamping                     | Cylinder clamping, track width adjustable                                          |
| Software                         | R&D independently                                                                  |
| Production management MES system | Customized (Option)                                                                |
| Off-line programming             | Available                                                                          |
| Camera                           | Head flight vision recognition component Vision alignment + Mark correction        |
| Repeat precision                 | ±0.02 mm                                                                           |
| Mounting height                  | ≦15 mm                                                                             |
| Optimal speed                    | 80000 CPH                                                                          |
| Component range                  | Min 0201~40*40 tape reel packages and IC tray feeder etc.                          |
| Position mode                    | Optical                                                                            |
| No.of heads                      | Double side: 20 pcs<br>Single side:10 pcs                                          |
| Feeding way                      | Intelligent double head feeder                                                     |
| X,Y,Z, Axis drive way            | High-end magnetic linear motor + Servo motor                                       |