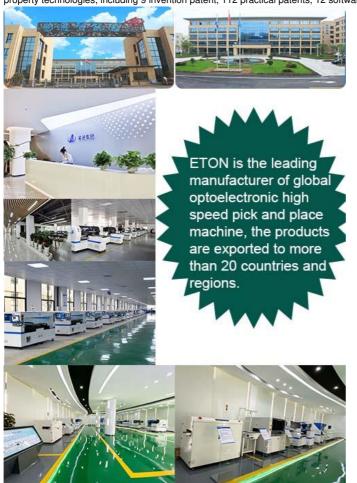

### **Company introduction**

Shenzhen ETON Automatic Equipment Co.,Ltd. was founded in 2011. It is a manufacturing and process solution provider focusing on R&D, production, sales and service of SMT high-speed pick and place machines and SMT peripheral automation equipment.

ETON is the leading manufacturer of global opto-electronic high-speed pick and place machine, the products are exported to more than 20 countries and regions, including South Korea, India, Vietnam, Tunisia, Egypt, Turkey, Russia, Brazil etc. ETON obtains a number of intellectual property technologies, including 9 invention patent, 112 practical patents, 12 software copyrights.