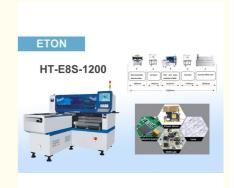

# **Basic Information**

Place of Origin: CHINABrand Name: ETON

Certification: CE, CCC, SIRAModel Number: HT-E8S-1200

• Minimum Order Quantity: 1 set

Packaging Details: vacuum adsorption, wooden packing
Delivery Time: 30 days after receive the down-payment

# **Product Specification**

Warranty: 1 YearApplicable Components: 0402Condition: New

• Usage: Circuit Board Assembly,SMT Mounting

Machine,LED

Mounting Speed: 45000 CPHMounting Head: 10 Heads

• Highlight: SMT Mounting PCB Assembly Machine,