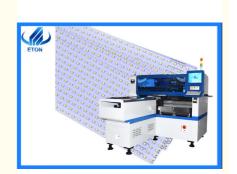

# 45000CPH PCB Assembly Machine Vision Alignment Flight Identification SMT Mounting Machine

## SMT Mounting Machine with Vision Alignment Flight Identification 45000CPH PCB assembly machine