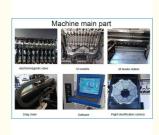

#### Machine main features

Single module magnetic linear motor multi-functional pick and place machine.

Mounting components:LED chip, capacitors, resistors, lens, IC, shaped components, etc.

Component: Min. Size 0402, Max. Height 15 mm.

# **Exclusive Patented Technology:**

Electronic feeder feeding system.

Vision alignment flight identification, Mark correction.

Non- stop material re-loading function.

Auto-optimization after coordinates generated, etc.