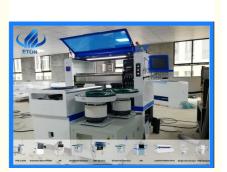

# High Precision 12 Heads LED Mounting Machine For PCB 45000cph **Capacity**

# **Product Specification**

· Name: SMT Pick And Place Machine, LED Bulb

> Mounting Machine, LED Chip Mounter, PCB Pick And Place Robot Machine SMD LED

Mounting Machine

• Weight: 1700KG

• PCB Size: 100\*100-1200\*500mm

Precision: ±0.02mm

Applicable Components: 0402, SOP, LED 2121/2727/3528/3535/5050

Etc,Etc

• PCB Thickness: 0.5-5.0mm Full-Automatic • Mounting Mode:

• Mounting Height: 15mm • Capacity: 45000cph • Power Supply: 220V/50HZ

## **Technical Parameters:**

| Specification         | Details                                   |
|-----------------------|-------------------------------------------|
| Product Name          | LED Mounting Machine                      |
| Precision             | ±0.02mm                                   |
| Mounting<br>Direction | Right To Left Or Left To Right            |
| PCB<br>Thickness      | 0.5-5.0mm                                 |
| Mounting<br>Mode      | Full-Automatic,45000CPH                   |
| Mounting<br>Range     | 0402, Led Chips, Resistor, Capactors, Etc |
| Weight                | 1700KG                                    |
| PCB Size              | 100*100-1200*500mm                        |
| Mounting<br>Head      | 12 Heads                                  |
| Power Supply          | 220V/50HZ                                 |