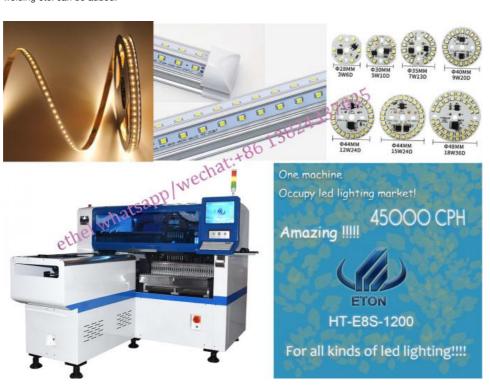

# High Precision 12 Heads LED Mounting Machine For PCB 45000cph **Capacity**

Precision: ±0.02mm

Applicable Components: 0402, SOP, LED 2121/2727/3528/3535/5050

Etc,Etc

• PCB Thickness: 0.5-5.0mm Full-Automatic • Mounting Mode:

• Mounting Height: 15mm • Capacity: 45000cph • Power Supply: 220V/50HZ

## **Technical Parameters:**

| Specification         | Details                                   |
|-----------------------|-------------------------------------------|
| Product Name          | LED Mounting Machine                      |
| Precision             | ±0.02mm                                   |
| Mounting<br>Direction | Right To Left Or Left To Right            |
| PCB<br>Thickness      | 0.5-5.0mm                                 |
| Mounting<br>Mode      | Full-Automatic,45000CPH                   |
| Mounting<br>Range     | 0402, Led Chips, Resistor, Capactors, Etc |
| Weight                | 1700KG                                    |
| PCB Size              | 100*100-1200*500mm                        |
| Mounting<br>Head      | 12 Heads                                  |
| Power Supply          | 220V/50HZ                                 |

### **Applications:**

The **Mounting Machine for LED** from **ETON** with model number.HT-E8S-1200 is a perfect choice for any LED mounting needs. It is \_ \_ \_ certified by CE, CCC and SIRE, and comes with a minimum order quantity of 1 at a price range of USD30000~70000. It is securely packaged in wooden cases and is shipped within 30 days after payment is received via T/T or LC. The machine has an impressive supply ability of 50 per month and a mounting height of 15mm. It is powered by 220V/50HZ and is suitable for PCBs with sizes of 100\*100-1200\*500mm, weighing 1700KG. It is a full-automatic machine that offers excellent convenience and precision.