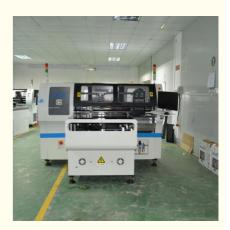

# **Product Description:**

Platform drive adopts servo motor from Japan, and lead screw with linear guide rail to ensure the stability and control accuracy of platform movement

The X and Y axis adopt high-end magnetic linear motors to ensure the high accuracy, speed and stability of the patch.

16 high-speed heads work at the same time, greatly improving the cost performance of the equipment. The suction head movement has highly precise operation, and is durable as well.

Industrial computer + independent special controller control is used to control the device which has great system stability and is simple to operate, easy to learn.

The software adopts the database system, different kinds of PCB programming can be stored, easy to call, new product programming, lifelong call.

Optionally, 8mm, 12mm, 16mm and 24mm automatic feeder; different suction nozzle; high temperature placement head for lead-free welding etc. can be added.