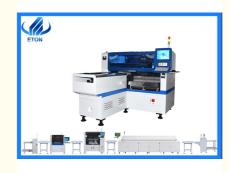

# 45000cph Automatic LED Mounting Machine 220V/50HZ Lead Screw With Linear Guide Rail

# **Product Specification**

| Name:               | SMT Pick And Place Machine,LED Bulb<br>Mounting Machine    |
|---------------------|------------------------------------------------------------|
| PCB Thickness:      | 0.5-5.0mm                                                  |
| Mounting Height:    | 15mm                                                       |
| • Usage:            | SMD LED SMT,LED Tube Large Qty<br>Production,LED Lamp Bulb |
| Power Supply:       | 220V,380V,1Kw                                              |
| Power Supply:       | 220V/50HZ                                                  |
| Mounting Head:      | 12 Heads                                                   |
| Precision:          | ±0.02mm                                                    |
| Mounting Direction: | Right To Left Or Left To Right                             |
| Warranty:           | One Year                                                   |
| Weight:             | 1600KG                                                     |

#### **Technical Parameters:**

| Product Name       | LED Mounting Machine                      |
|--------------------|-------------------------------------------|
| Capacity           | 45000cph                                  |
| Weight             | 1700KG                                    |
| Precision          | ±0.02mm                                   |
| Mounting<br>Head   | 12 Heads                                  |
| Power Supply       | 220V/50HZ                                 |
| Mounting<br>Mode   | Full-Automatic                            |
| PCB<br>Thickness   | 0.5-5.0mm                                 |
| Mounting<br>Range  | 0402, Led Chips, Resistor, Capactors, Etc |
| Mounting<br>Height | 15mm                                      |