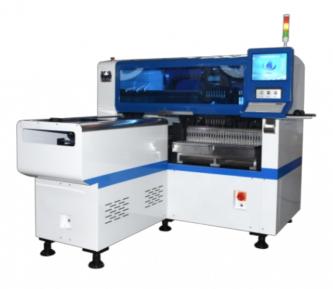

# 45000cph Automatic LED Mounting Machine 220V/50HZ Lead Screw With Linear Guide Rail

# **Product Specification**

| Name:               | SMT Pick And Place Machine,LED Bulb<br>Mounting Machine    |
|---------------------|------------------------------------------------------------|
| PCB Thickness:      | 0.5-5.0mm                                                  |
| Mounting Height:    | 15mm                                                       |
| • Usage:            | SMD LED SMT,LED Tube Large Qty<br>Production,LED Lamp Bulb |
| Power Supply:       | 220V,380V,1Kw                                              |
| Power Supply:       | 220V/50HZ                                                  |
| Mounting Head:      | 12 Heads                                                   |
| Precision:          | ±0.02mm                                                    |
| Mounting Direction: | Right To Left Or Left To Right                             |
| Warranty:           | One Year                                                   |
| Weight:             | 1600KG                                                     |

#### **Technical Parameters:**

| Product Name       | LED Mounting Machine                      |
|--------------------|-------------------------------------------|
| Capacity           | 45000cph                                  |
| Weight             | 1700KG                                    |
| Precision          | ±0.02mm                                   |
| Mounting<br>Head   | 12 Heads                                  |
| Power Supply       | 220V/50HZ                                 |
| Mounting<br>Mode   | Full-Automatic                            |
| PCB<br>Thickness   | 0.5-5.0mm                                 |
| Mounting<br>Range  | 0402, Led Chips, Resistor, Capactors, Etc |
| Mounting<br>Height | 15mm                                      |