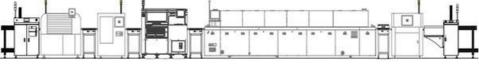

#### **Technical Parameters:**

| Product Name       | LED Mounting Machine                      |
|--------------------|-------------------------------------------|
| Capacity           | 45000cph                                  |
| Weight             | 1700KG                                    |
| Precision          | ±0.02mm                                   |
| Mounting<br>Head   | 12 Heads                                  |
| Power Supply       | 220V/50HZ                                 |
| Mounting<br>Mode   | Full-Automatic                            |
| PCB<br>Thickness   | 0.5-5.0mm                                 |
| Mounting<br>Range  | 0402, Led Chips, Resistor, Capactors, Etc |
| Mounting<br>Height | 15mm                                      |

# **Applications:**









### Support and Services:

Technical Support and Service for LED Mounting Machine. LED Mounting Machine offers a wide range of technical support and service to ensure the highest level of customer satisfaction. Our technical support team is available 24/7 to provide: Troubleshooting and technical advice Software and firmware updates Repair and maintenance services Consultations and training We strive to provide a fast and efficient service to meet all of your needs.

#### Market:



### FAQ:

Q1: What is ETON HT-E8S-1200 LED Mounting Machine? A1: ETON HT-E8S-1200 LED Mounting Machine is a professional machine used for mounting LED lights. It is certified by CE, CCC, SIRE, and has a minimum order quantity of 1 unit. The price range is USD30000~70000 and it is packaged in a wooden case. De