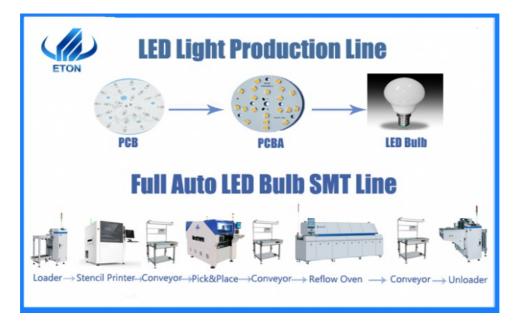

ty but also sharpen precision of the patch.

12 high-speed heads work concurrently, greatly improving the cost performance of the apparatus. The suction head is also adjustable, with extreme preciseness and agelessness as features.

In addition to this, the use of industrial computer + independent special controller control facilitates system stability and simplifies operations, making the system easy to learn. Also, the software adopts the database system, various kinds of PCB programming can be retained, allowing simple calling and programming of new products.

Optionally, the system is available with 8mm, 12mm, 16mm and 24mm automatic feeder; and different suction nozzle sizes. This greatly extends the range application and suits any demands of the market.



### **SMT** line solution



#### **Technical Parameters:**

| Product Name       | LED Mounting Machine                      |
|--------------------|-------------------------------------------|
| Capacity           | 45000cph                                  |
| Weight             | 1700KG                                    |
| Precision          | ±0.02mm                                   |
| Mounting<br>Head   | 12 Heads                                  |
| Power Supply       | 220V/50HZ                                 |
| Mounting<br>Mode   | Full-Automatic                            |
| PCB<br>Thickness   | 0.5-5.0mm                                 |
| Mounting<br>Range  | 0402, Led Chips, Resistor, Capactors, Etc |
| Mounting<br>Height | 15mm                                      |

# **Applications:**