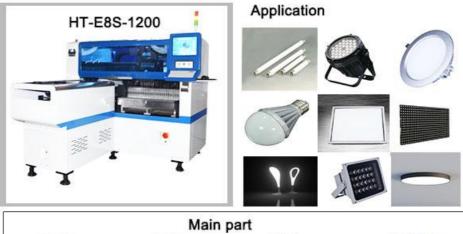

# **Applications:**

# **Product Specification**

| Name:               | SMT Pick And Place Machine,LED Bulb<br>Mounting Machine    |
|---------------------|------------------------------------------------------------|
| PCB Thickness:      | 0.5-5.0mm                                                  |
| Mounting Height:    | 15mm                                                       |
| • Usage:            | SMD LED SMT,LED Tube Large Qty<br>Production,LED Lamp Bulb |
| Power Supply:       | 220V,380V,1Kw                                              |
| Power Supply:       | 220V/50HZ                                                  |
| Mounting Head:      | 12 Heads                                                   |
| Precision:          | ±0.02mm                                                    |
| Mounting Direction: | Right To Left Or Left To Right                             |
| Warranty:           | One Year                                                   |
| Weight:             | 1600KG                                                     |

#### **Technical Parameters:**

| Product Name       | LED Mounting Machine                      |
|--------------------|-------------------------------------------|
| Capacity           | 45000cph                                  |
| Weight             | 1700KG                                    |
| Precision          | ±0.02mm                                   |
| Mounting<br>Head   | 12 Heads                                  |
| Power Supply       | 220V/50HZ                                 |
| Mounting<br>Mode   | Full-Automatic                            |
| PCB<br>Thickness   | 0.5-5.0mm                                 |
| Mounting<br>Range  | 0402, Led Chips, Resistor, Capactors, Etc |
| Mounting<br>Height | 15mm                                      |