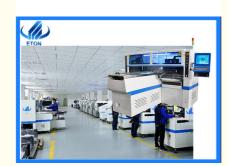

# Factory supply directly 250k capacity SMT mounter electric feeder PCB assembly machine

## **Basic Information**

Place of Origin: CHINABrand Name: ETON

• Certification: CE, CCC, SIRA

Model Number: HT-F9 Minimum Order Quantity: 1 set

Packaging Details: vacuum adsorption, wooden packing
Delivery Time: 30 days after receive the down-payment

• Payment Terms: T/T

• Supply Ability: 50 sets per month



# **Product Specification**

Name: Pick And Place Machine

Model: HT-F9Brand: ETON

Local Service: India, Egypt, Vietnam
Office Area: 3000 Square Meter
Industrial Park Area: 52000 Square Meter



# More Images



## **Product Description**

## 250000CPH SMT mounter for LED Tube & Panel highspeed pick and place machine

#### **Features of Machine**

- 1.Apply to the 0.6m,0.9m,1.2m rigid PCB and 0.5m,1m LED flexible strip. Producing with producing with 4 types materials at the same time with high capacity, available for board with any proportion of led chip and resistor.
- 2.Dual arm four module, 17 nozzles for each mounting part, part A/B/C/D can be mounted separately or synchronously.
- 3. Exclusive patent technology: Group to take and group to mount.
- 4.5 cameras, 2 feeder debugging ca