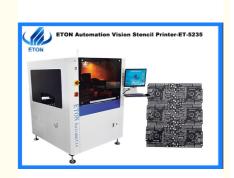

# SMT Vision Stencil Printer 10mm PCB Transfer Overhead Height

### SMT vision stencil printer 10mm PCB transfer overhead height