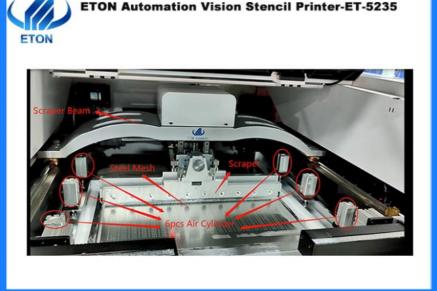

#### Machine main part

Adopt flexible side clamps and segmented supports to effectively clamp the PCB to ensure a fully balanced contact between the PCB and the steel mesh.

stencil positioning system

Arch bridge-shaped suspension hanging direct-contact scraper;

The size of steel mesh is universal, with goof and wide applicability;

Segmented fixed steel mesh frame.

Scraper system

Programmable suspension self-adjusting stepper motor drives print head;

Bilateral double-slider positioning type slide rail structure ensures the accuracy and smoothness of running before and after printing;

Slide rail type scraper system, improve operation stability and prolong time;

Embedded scale, never fall off.

Operation system

Easy to learn and easy to use friendly operation interface;

With good human-machine dialogue function;