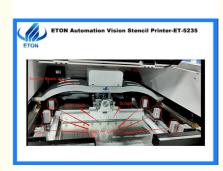

#### Machine main part

Adopt flexible side clamps and segmented supports to effectively clamp the PCB to ensure a fully balanced contact between the PCB and the steel mesh.

stencil positioning system

Arch bridge-shaped suspension hanging direct-contact scraper;

The size of steel mesh is universal, with goof and wide applicability;

Segmented fixed steel mesh frame.

Scraper system

Programmable suspension self-adjusting stepper motor drives print head;

Bilateral double-slider positioning type slide rail structure ensures the accuracy and smoothness of running before and after printing;

Slide rail type scraper system, improve operation stability and prolong time;

Embedded scale, never fall off.

Operation system

Easy to learn and easy to use friendly operation interface;

With good human-machine dialogue function;