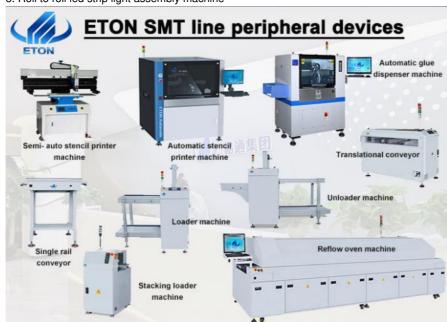

#### Related machine

We can provide a whole SMT production line, led light production line:

- 1.Pick and place machine
- 2. Loader machine
- 3. Conveyor machine
- 4. Stencil printer machine
- 5. Reflow oven machine
- 6. Unloader machine
- 7. Solder paste mixer
- 8. Roll to roll led strip light assembly machine