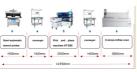

## **SMT Line solution**

The blowing is the function of each machine:

1.Semi auto stencil printer is aim of leaking solder paste or patching adhesive onto the solder pad of PCB to prepare for the welding of components; 2.Conveyor is used for the connection between SMT production lines, as well as buffering, testing, testing PCB boards or manual plug-in of electronic components;

3.Pick and place machine is to mount light beads or other surface mounted components at the designated position of PCB board

4. Reflow oven is to melt the solder paste to fix and bond the components and PCB board.