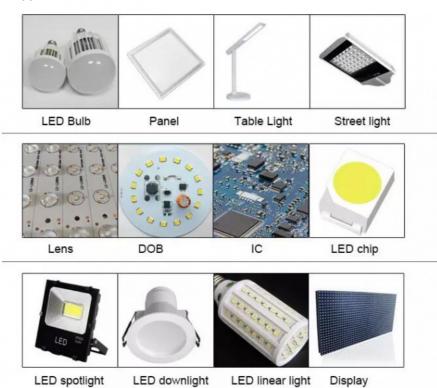

## For All LED Lights 12 Nozzle heads 45000CPH SMT Machine

### HT-E8-600/1200

Highly applicable to various production scenarios PCB Size Support customization No.of Nozzle head can be customization The optimal production capacity is 45000 CPH, and the types of suction nozzles are 3014.3528.5050