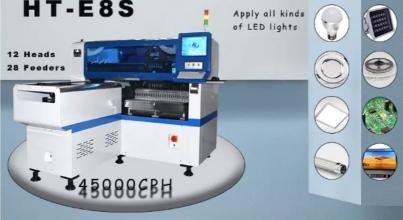

# 45000CPH SMT Pick And Place Machine 12 Nozzle Heads 28 Feeder Stations For LED Lights

## For All LED Lights 12 Nozzle heads 45000CPH SMT Machine

### HT-E8-600/1200

Highly applicable to various production scenarios PCB Size Support customization No.of Nozzle head can be customization The optimal production capacity is 45000 CPH, and the types of suction nozzles are 3014.3528.5050