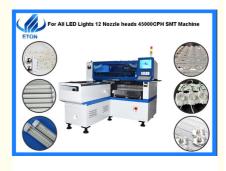

# 45000CPH SMT Pick And Place Machine 12 Nozzle Heads 28 Feeder Stations For LED Lights

## For All LED Lights 12 Nozzle heads 45000CPH SMT Machine

### HT-E8-600/1200

Highly applicable to various production scenarios PCB Size Support customization No.of Nozzle head can be customization The optimal production capacity is 45000 CPH, and the types of suction nozzles are 3014.3528.5050