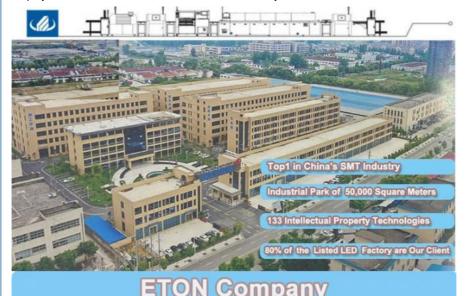

#### Company profiles

ETON over 10 years experience in SMT machines, so we are very professional to provide whole line solution.

ETON got large market share in USA, KOREA,INDIA, GERMANY,TURKEY more than 20 countries, also expanded our plant and built a new bigger industrial park in Jiangxi Province.

ETON have modern self-owned industrial park with 52,000 square meters. More than 500 employees, The annual sales scaled over 800 million yuan.

**CNC Workshop** Powder Spraying Polishing

Pick and Place Machine Assembly Workhop

**Full SMT Line** Solution Showroom

133 patent certificates