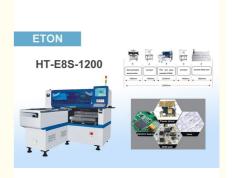

## **Basic Information**

Place of Origin: CHINABrand Name: ETON

Certification: CE, CCC, SIRAModel Number: HT-E8S-1200

• Minimum Order Quantity: 1 set

Packaging Details: vacuum adsorption, wooden packing
Delivery Time: 30 days after receive the down-payment

# **Product Specification**

Warranty: 1 YearApplicable Components: 0402

Name: SMT Pick And Place Machine

Application: SMT Production LineCondition: 100% Original,Brand-new

Weight: 1700kgMounting Speed: 45000 CPHType: Automatic

#### Technical parameter

HT-E8S-1200 is a smt machine specially designed for lens production with an optimal capacity of 45000CPH.

| 1      | Components                   | LED chip,capacitors,resistors,IC,RGB,shaped components etc.               |
|--------|------------------------------|---------------------------------------------------------------------------|
| 2      | Total Weight                 | 1700kg                                                                    |
| 3      | Mounting Height              | <15mm                                                                     |
| 4      | PCB Thickness                | 0.5-5mm                                                                   |
| 5      | Display                      | Touch screen                                                              |
| 6      | Mounting Mode                | Group picking and separate placing, separate picking and separate placing |
| 7      | Software                     | R&D independently                                                         |
| 8      | Position Camera              | Vision for the flight identification + MARK correction                    |
| 9      | Input Device                 | Keyboard, Mouse                                                           |
| 1<br>0 | No. of Camera                | 2 sets of imported camera                                                 |
| 1      | PCB Length Width             | Max:1200*350mm Min:100*100mm                                              |
| 1 2    | Mounting repeat<br>Precision | ±0.04mm chip                                                              |
| 1      | Length*Width*Heig<br>ht      | 2550mm*1650mm *1550mm                                                     |
| 1<br>4 | Mounting Speed               | 45000 CPH(optimum)                                                        |
| 1<br>5 | PCB Clamping                 | Adjustable pressure pneumatic                                             |