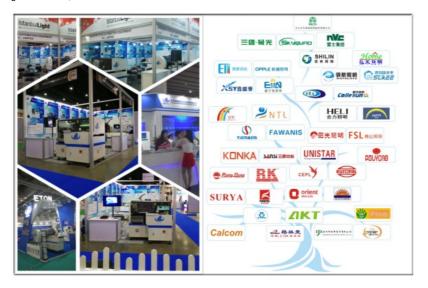

## Exhibition

Eton has participated in many exhibitions of foreign countries, such as India Mumbai Exhibition, India Delhi Exhibition, Egypt Exhibition, Turkey Exhibition, Pakistan Exhibition, etc and trading with more than 20 countries.

Besides, we have took part in our domestic large exhibition, like Guangzhou Guangya Exhibition, Shanghai Munich Exhibition, Chongqing LED light Exhibition, etc.