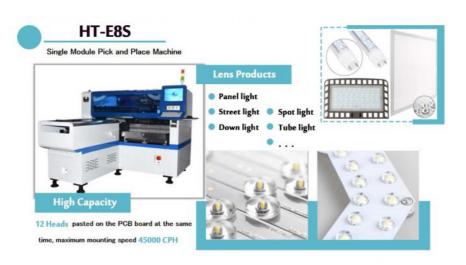

# LED Lens / Panel Light SMT Mounter 45000CPH With Magnetic Linear Motor

## LED Lens production for Panel light SMT mounter 45000CPH with magnetic linear motor

#### Technical parameter

HT-E8S-1200 is a smt machine specially designed for lens production with an optimal capacity of 45000CPH.

| 1      | Components                   | LED chip,capacitors,resistors,IC,RGB,shaped components etc.               |
|--------|------------------------------|---------------------------------------------------------------------------|
| 2      | Total Weight                 | 1700kg                                                                    |
| 3      | Mounting Height              | <15mm                                                                     |
| 4      | PCB Thickness                | 0.5-5mm                                                                   |
| 5      | Display                      | Touch screen                                                              |
| 6      | Mounting Mode                | Group picking and separate placing, separate picking and separate placing |
| 7      | Software                     | R&D independently                                                         |
| 8      | Position Camera              | Vision for the flight identification + MARK correction                    |
| 9      | Input Device                 | Keyboard, Mouse                                                           |
| 1<br>0 | No. of Camera                | 2 sets of imported camera                                                 |
| 1      | PCB Length Width             | Max:1200*350mm Min:100*100mm                                              |
| 1 2    | Mounting repeat<br>Precision | ±0.04mm chip                                                              |
| 1      | Length*Width*Heig<br>ht      | 2550mm*1650mm *1550mm                                                     |
| 1<br>4 | Mounting Speed               | 45000 CPH(optimum)                                                        |
| 1<br>5 | PCB Clamping                 | Adjustable pressure pneumatic                                             |