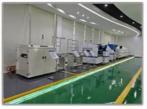

## Lens SMT line solution

Step one—Mounting led chip: semi auto stencil printer-conveyor-pick and place machine-conveyor-reflow oven

Step two—mounting the lens: automatic glue dispenser-conveyor-pick and place machine-conveyor-reflow oven

Here are the automatic SMT line solution layout: