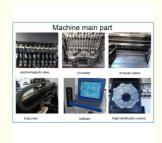

#### Technical parameter

HT-E8S-1200 is a smt machine specially designed for lens production with an optimal capacity of 45000CPH.

| 1      | Components                   | LED chip,capacitors,resistors,IC,RGB,shaped components etc.               |
|--------|------------------------------|---------------------------------------------------------------------------|
| 2      | Total Weight                 | 1700kg                                                                    |
| 3      | Mounting Height              | <15mm                                                                     |
| 4      | PCB Thickness                | 0.5-5mm                                                                   |
| 5      | Display                      | Touch screen                                                              |
| 6      | Mounting Mode                | Group picking and separate placing, separate picking and separate placing |
| 7      | Software                     | R&D independently                                                         |
| 8      | Position Camera              | Vision for the flight identification + MARK correction                    |
| 9      | Input Device                 | Keyboard, Mouse                                                           |
| 1<br>0 | No. of Camera                | 2 sets of imported camera                                                 |
| 1      | PCB Length Width             | Max:1200*350mm Min:100*100mm                                              |
| 1 2    | Mounting repeat<br>Precision | ±0.04mm chip                                                              |
| 1      | Length*Width*Heig<br>ht      | 2550mm*1650mm *1550mm                                                     |
| 1<br>4 | Mounting Speed               | 45000 CPH(optimum)                                                        |
| 1<br>5 | PCB Clamping                 | Adjustable pressure pneumatic                                             |