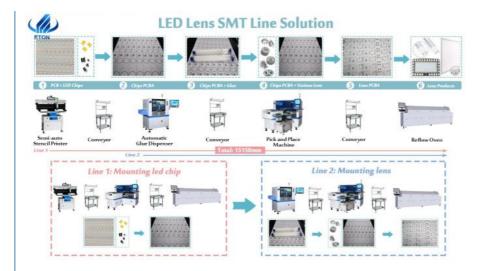

## Lens SMT line solution

Step one—Mounting led chip: semi auto stencil printer-conveyor-pick and place machine-conveyor-reflow oven

Step two—mounting the lens: automatic glue dispenser-conveyor-pick and place machine-conveyor-reflow oven

Here are the automatic SMT line solution layout: