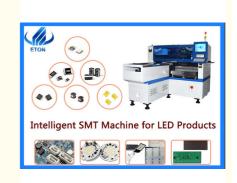

# LED Lens / Panel Light SMT Mounter 45000CPH With Magnetic Linear Motor

## LED Lens production for Panel light SMT mounter 45000CPH with magnetic linear motor