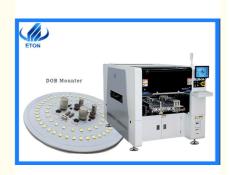

## LED Bulb DOB SMT Mounter making machine

Key name: LED bulb smt mounter/DOB smt mounter/SMT mounter making machine

#### **KT10S Mounter Machine**

| Max. PCB Size<br>Camera | Two sets camera, fly vision, high precision |
|-------------------------|---------------------------------------------|
| No.of Feeder station    | 54 PCS<br>500*450 MM                        |
| No.of Machine Head      | 10 PCS                                      |
| Machine Name            | SMT LED Mounter                             |

### **KT10S SMT Machine Features**

KT10S is ETON 2023 Newest Machine, it is highly versatile, for many different eletrical board, household eletrical product, 3C product, Led lighting board, etc.

KT10S is upgrade base on ETON classic model YT series and ET series. Adopt both series features and to be the Blazer of China SMT Machine.